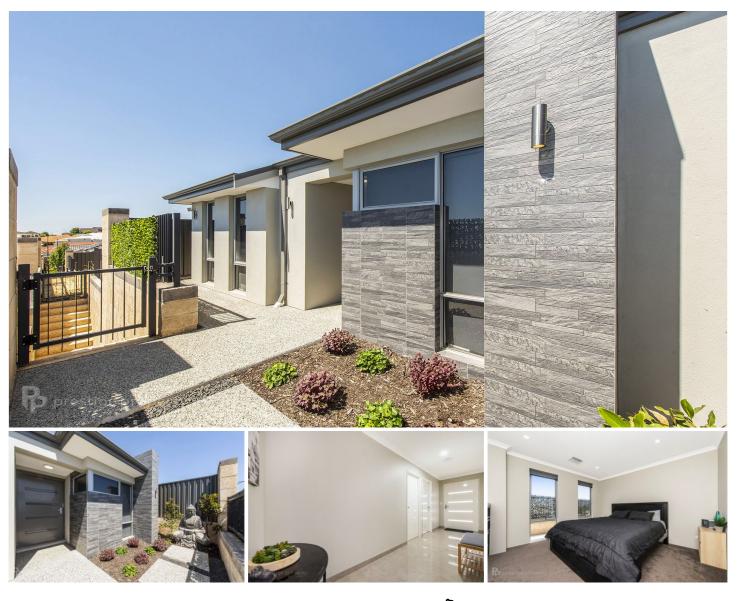

## 18 Cosmic Rise Landsdale WA

Awaiting you is this stunning four bedroom, two bathroom family home, that is virtually brand new, and finished to the highest of standards throughout. With soothing, and easy to match neutral colours, extra height ceilings, stylish large Italian porcelain tiles and spacious rooms, you will be keen to invite your friends over to show it off, or keep it secret and all to your very own.

Featuring a large Master suite boasting a walk in robe, and ensuite, along with 3 other good sized bedrooms, all with built in robes, and easy access to the main bathroom, that offers both a shower and separate bath, along with the second WC and well-appointed laundry.