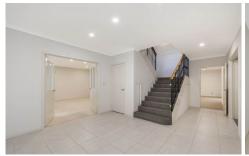

The Main Residence Description - Downstairs, a spacious tiled entrance that leads to a large carpeted formal lounge, sensibly fitted with double doors for peace and privacy when watching a movie or if guests drop by. The large open plan family and dining area includes a breakfast bar directly off the kitchen, as well as an indoor/outdoor flow that links this wonderful space seamlessly with the lovely