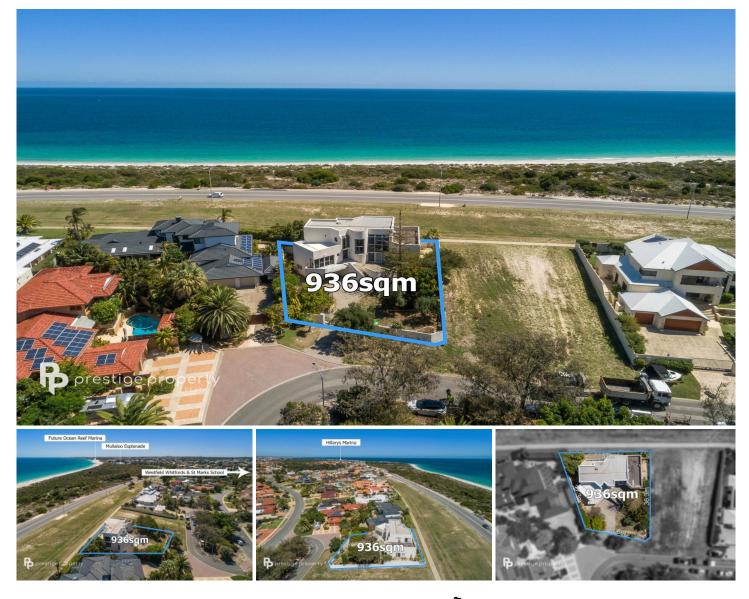

## UNDER INSTRUCTIONS FROM THE PUBLIC TRUSTEE

The ultimate lifestyle awaits you and your family right here via this beautiful 936sqm property, that features a whopping 33m frontage, and which is ready made for you to be able to create your dream home. Whether that be through renovation or rebuilding is up to you, but just imagine sunsets and cocktails on your balcony, overlooking Perth's pristine coastline, before taking a walk along the crisp white sands of the beach, situated just over the sand dunes.

Offering a large natural lawn reserve to the front, allowing for a little space between your home and the road, and with rear cul-de-sac access, which services only a few select

## 4 🛤 2 🚔 2 🚔

View

Land Size : 936 sqm

: https://www.prestigepropertyperth.com.au/s ale/wa/northern-suburbs/kallaroo/residential /house/6359943

Glenn Williams 08 6225 5151