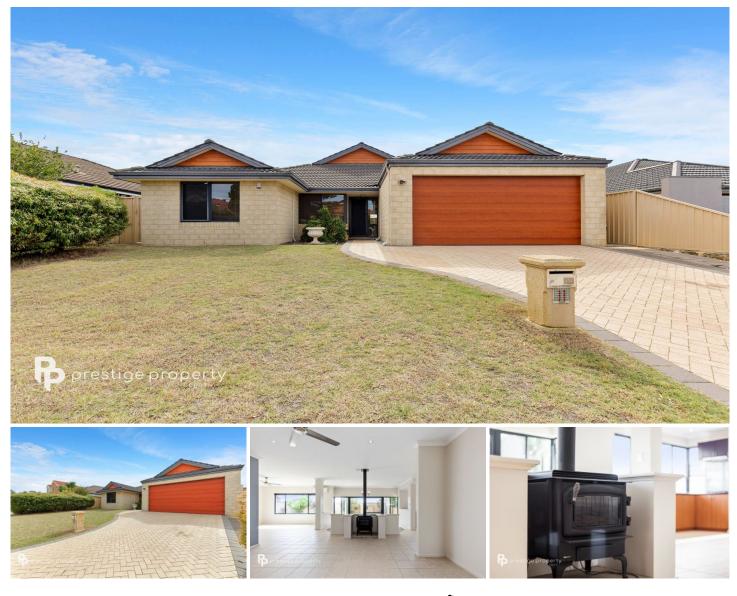

## 11 Dirk Hartog Cove Heathridge WA

You are sure to be impressed by this freshly painted & beautifully presented 4 bedroom, 2 bathroom family home, that boasts high ceilings throughout and which offers plenty of space for the growing family.

Upon entering, you will be greeted by the spacious and welcoming tiled hallway, with a convenient shoppers entry door from the double remote garage to your right. Running off the entry is the large master bedroom, which comes complete with carpet, ceiling fan and a spacious walk in wardrobe that is fitted out with drawers, shelving and offers plenty of hanging space. The master suite features your own private & modern ensuite bathroom, that boasts a large corner bathtub, separate shower, heat lamp, vanity and separate WC.

To the left of the entry you will find another double