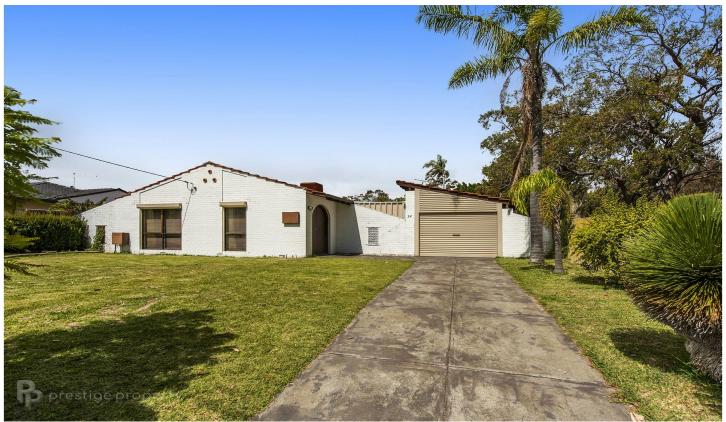

## 34 Glendale Avenue Hamersley WA

If you are a busy family who needs space and storage for a caravan or boat, or a tradesman looking for a property with room for that extra trailer, then 34 Glendale Avenue in Hamersley will be just what you are looking for!

This property has a supersized back yard that is completed nicely with a bore plus two sheds for any additional storage. You can also open up the single garage roller door, along with the gates at the other end, and drive right through into the backyard.