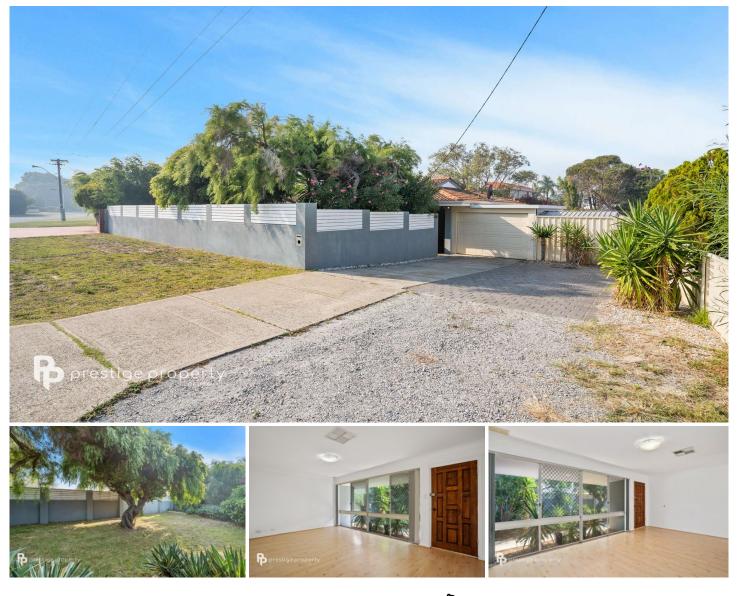

## 28 Leichhardt Avenue Padbury WA

All ready and waiting for you is this fabulous 3 bedroom, 1 bathroom, neat and tidy home, that features more than enough space for everyone to enjoy either indoors, or out. Situated on a spacious, yet low maintenance 686sqm block, and set within a very family friendly area, this one is just crying out for someone to make it their little oasis!

The entry leads invitingly to a large central hallway, which runs past the formal lounge on the right, and the bedroom section of the home to the left, then right through to the central hub of the home. Here, you will find an open plan layout, consisting of both dining room and kitchen, along with the adjoining laundry, that provides easy access to the spacious rear yard.