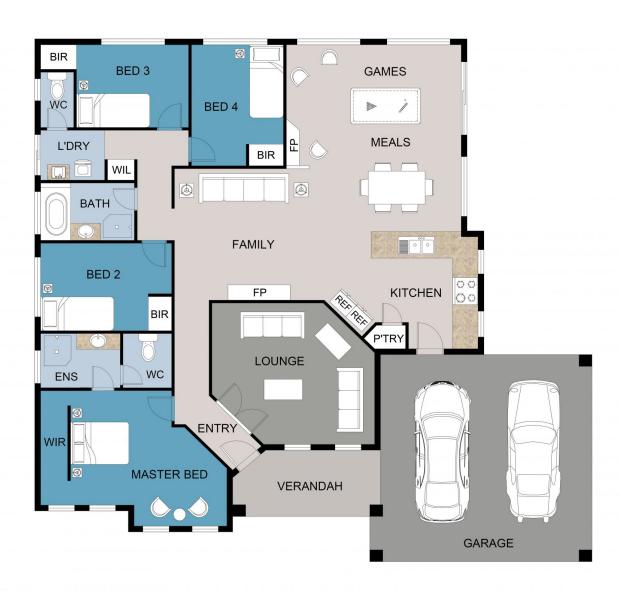

## 7 Pebbly Way Clarkson WA

Fresh, clean and ready to go, is this fabulous 4 bedroom, 2 bathroom family home that is situated on a spacious, yet low maintenance block, within a very family friendly street and suburb!

Upon entrance, this home immediately begins to reveal its homely qualities, starting with the relaxing formal lounge and generous master bedroom suite, that comes complete with a large walk in robe and ensuite.

As you move through the freshly painted home, it opens up into a large tiled open plan living area that flows conveniently around the stylish kitchen, which offers a very handy shoppers entrance, loads of cupboard and bench space, stainless steel appliances and an open view of the family and games rooms. This entire section of the home is light and bright with large windows and offers views right

## FLOOR PLAN

This floor plan including furniture, fixture measurements and dimensions are approximate and for illustrative purposes only. BoxBrownie.com gives no guarantee, warranty or representation as to the accuracy and layout. All enquiries must be directed to the agent, vendor or party representing this floor plan.