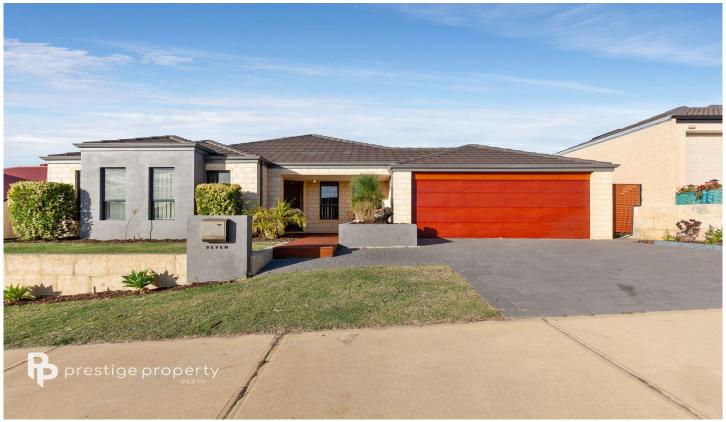

## 7 Pebbly Way Clarkson WA

Fresh, clean and ready to go, is this fabulous 4 bedroom, 2 bathroom family home that is situated on a spacious, yet low maintenance block, within a very family friendly street and suburb!

Upon entrance, this home immediately begins to reveal its homely qualities, starting with the relaxing formal lounge and generous master bedroom suite, that comes complete with a large walk in robe and ensuite.

As you move through the freshly painted home, it opens up into a large tiled open plan living area that flows conveniently around the stylish kitchen, which offers a very handy shoppers entrance, loads of cupboard and bench space, stainless steel appliances and an open view of the family and games rooms. This entire section of the home is light and bright with large windows and offers views right