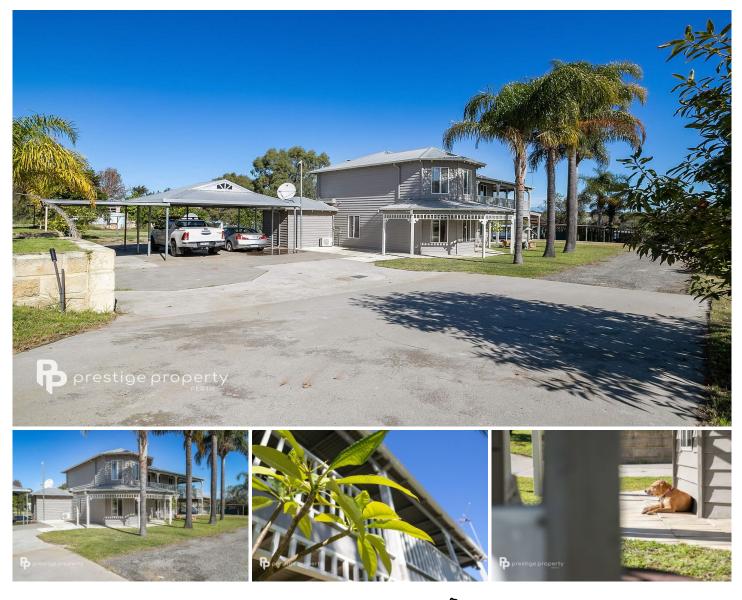

## 255 Badgerup Road Wanneroo WA

You will be impressed as soon as you set foot on this enchanted 2.5 acre property & will fall in love with the lifestyle opportunity that it presents.

Imagine sitting under the alfresco, with a glass of champagne in hand entertaining with guests whilst the children play & splash into the sparkling pool...pure happiness. This is perfect for horse & animal lovers, with direct access to Lake Badgerup & plenty of room for pets to roam freely.

This beautiful property is set up perfectly for large families, multi generational or even air bnb on a beautiful setting. Mostly cleared and mostly flat this large property consists of rows of fruit trees with the main double storey home and swimming pool located centrally completely separate from the double storey granny flat home towards the rear.