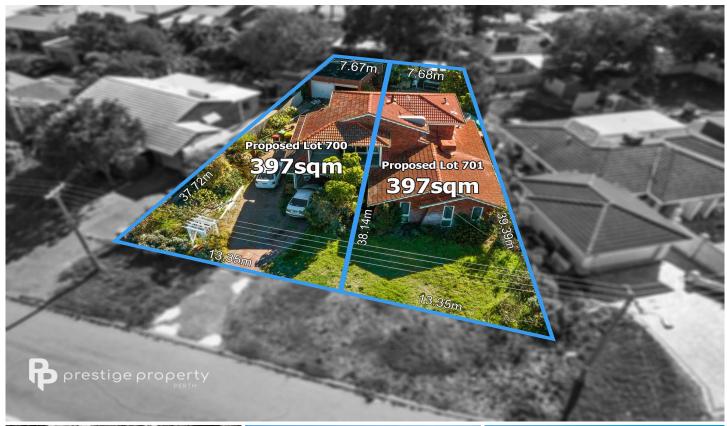

## 701/15B Mandalay Place Craigie WA

Here is your opportunity to buy and build your dream home on this easy care 397 sqm block, situated in a top location with a street front access!

Located just minutes from our pristine beaches, Whitfords City Shopping Centre, local shopping centres and an abundance of local cafes and restaurants, your life style will be enviable, convenient and effortless in the heart of Perth's Northern Suburbs.

So be quick to secure this prime block, and get started on

Land Size: 397 sqm

View : https://www.prestigepropertyperth.com.au/s

ale/wa/northern-suburbs/craigie/residential/l

and/6491000

Glenn Williams 08 6225 5151