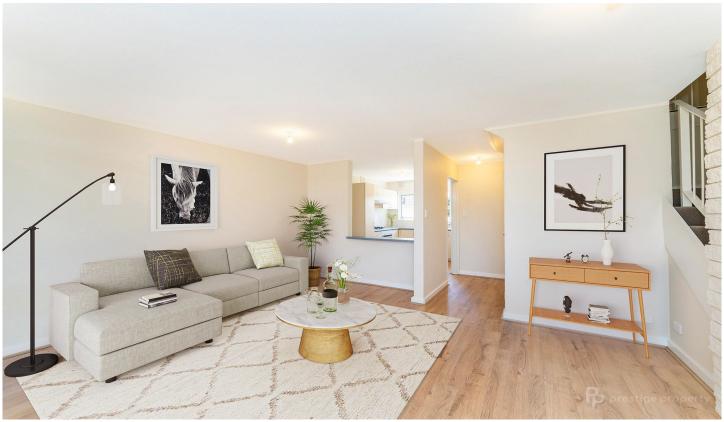

An open plan living and dining area greets you upon entry which then leads you to a breakfast bench and your beautiful kitchen area, all with floating timber flooring giving this property a touch of class as soon as you walk in the door. The kitchen features a gas hotplate, electric oven and plenty of storage space for the chef of the household. All