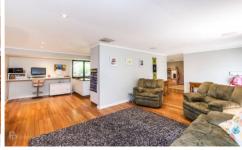

Once inside, The front of the home offers you the choice of two large family living areas. On one side you have the formal lounge, that could also be used as a more casual family living area if that is more your style, whilst on the other side of the entry, is another very large multifunctional room, that can be used as either a games room, or even as a family theatre if so desired.