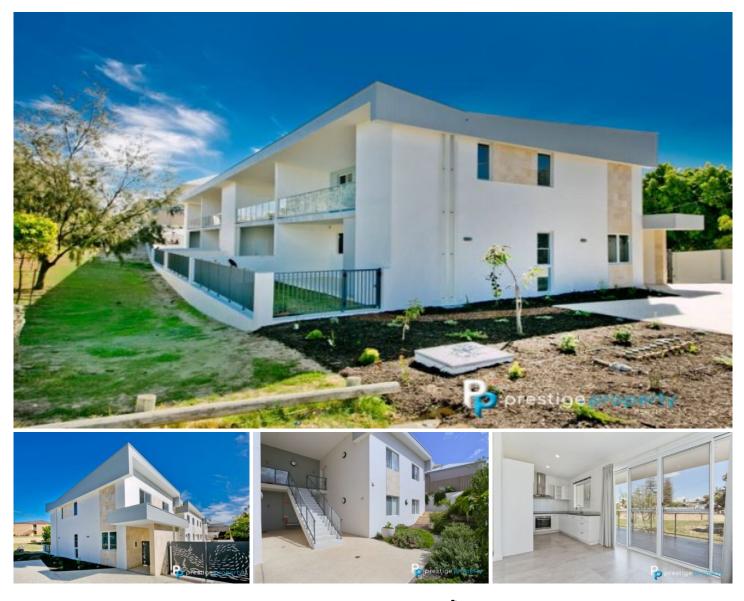

## 8/14 Nautilus Crescent Scarborough WA

Luxuriously finished 2 bedroom, 2 bathroom apartment only a stone's throw from the beach, it's not often an apartment ticks all the boxes, but this one certainly does.

Built to the highest possible standards by Jabiru Construction, there's been no expense spared in the creation of this eight-unit apartment complex. It's been so beautifully finished, in fact, that the development was submitted for a HIA award, in the category of small apartment blocks.

There's so much to love here, from the incredible location at the end of a quiet, tree-lined cul-de-sac, to the high-quality finishes within this light, bright and ultra-modern two-bedroom apartment. Cleverly designed, the floor plan makes the most of all available space, with two generously sized air conditioned bedrooms, two stylish