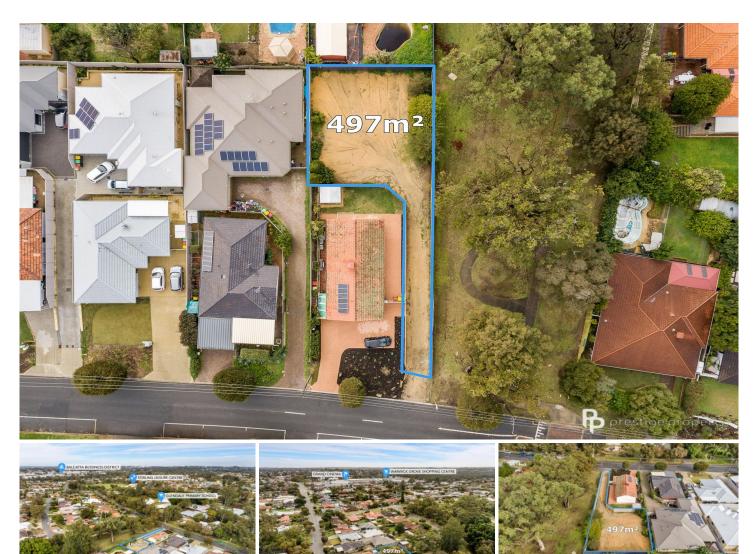

## 34A Glendale Avenue Hamersley WA

Here is an exciting opportunity to purchase a great block, on a well cared for street, conveniently situated close to the Glendale Primary & Early Learning Centre, the Warwick Shopping Centre, the Grand Cinema's plus the Stirling Leisure Centre & Sports Grounds. It really is in a premier location.

You could soon be on your balcony laughing along with the kookaburras and thinking, how good is life! Plus, this fabulous block already features some established privacy bushes and trees.

Offering a generous 360sqm building envelope and with sewer, water & power all ready for connection, this block is just waiting for you to build your dream home.

Land Size: 497 sqm

View

: https://www.prestigepropertyperth.com.au/s ale/wa/northern-suburbs/hamersley/resident

ial/land/7158394

**Glenn Williams** 08 6225 5151

Within close proximity to: