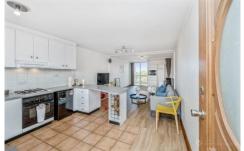

The kitchen boasts ample bench top & cupboard space, a new rangehood, an electric under bench oven and a 4 burner gas cook top, along with the convenience of overhead cupboards.

A sliding door opens directly out to the balcony, where you