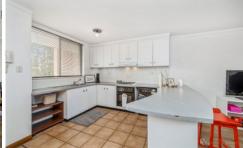

The kitchen boasts ample bench top & cupboard space, a new rangehood, an electric under bench oven and a 4 burner gas cook top, along with the convenience of overhead cupboards.

A sliding door opens directly out to the balcony, where you