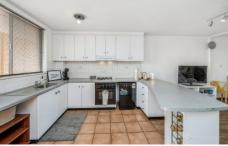

The kitchen boasts ample bench top & cupboard space, a new rangehood, an electric under bench oven and a 4 burner gas cook top, along with the convenience of overhead cupboards.

A sliding door opens directly out to the balcony, where you