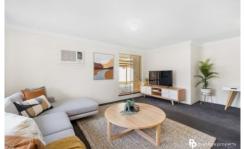

The 5 spacious bedrooms all boast built in robes, with the master bedroom, along with two of the minor bedrooms benefitting from external electric roller shutters, so you can sleep peacefully in all summer long. In addition, the master bedroom also has a reverse cycle air conditioning unit. For year round comfort, electric roller shutters are also fitted to the large front lounge room, and in addition, the separate dining area features a reverse cycle air conditioning unit.