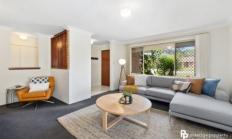

The 5 spacious bedrooms all boast built in robes, with the master bedroom, along with two of the minor bedrooms benefitting from external electric roller shutters, so you can sleep peacefully in all summer long. In addition, the master bedroom also has a reverse cycle air conditioning unit. For year round comfort, electric roller shutters are also fitted to the large front lounge room, and in addition, the separate dining area features a reverse cycle air conditioning unit.