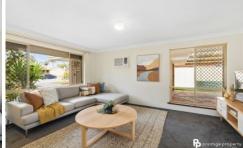

The 5 spacious bedrooms all boast built in robes, with the master bedroom, along with two of the minor bedrooms benefitting from external electric roller shutters, so you can sleep peacefully in all summer long. In addition, the master bedroom also has a reverse cycle air conditioning unit. For year round comfort, electric roller shutters are also fitted to the large front lounge room, and in addition, the separate dining area features a reverse cycle air conditioning unit.