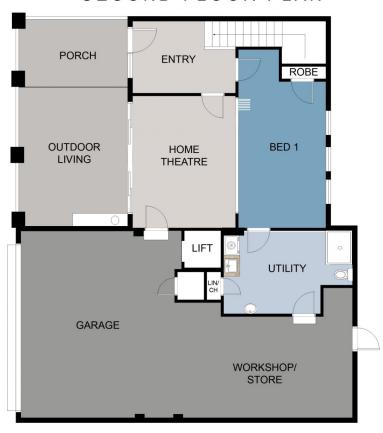

e bedrooms, three multi use bathrooms, a spacious elevator and a triple car garage, it won't matter if you're a couple, or a growing family, there is enough space here to accommodate whatever suits your needs.

The middle property of three in the group, this one features a gated entry to both the home and the driveway, along with a courtyard situated under a high cedar lined ceiling, that greets you as you walk into your new home. This wonderful courtyard has power, plumbing and gas outlets, that will enable you the ability to fit out your own private bar and BBQ area, with the tiled wall adding a further touch of

3 2 =

**View**: https://www.prestigepropertyperth.com.au/sale/w a/northern-suburbs/bedford/residential/townhous e/7217941



Steven Gough 08 6225 5151



## SECOND FLOOR PLAN



## FIRST FLOOR PLAN

This floor plan including furniture, fixture measurements and dimensions are approximate and for illustrative purposes only. BoxBrownie.com gives no guarantee, warranty or representation as to the accuracy and layout. All enquiries must be directed to the agent, vendor or party representing this floor plan.

## 73A Birkett Street, Bedford