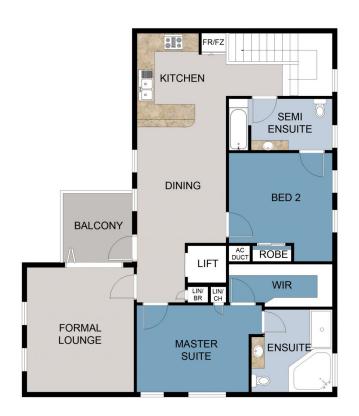

## FIRST FLOOR PLAN

This floor plan including furniture, fixture measurements and dimensions are approximate and for illustrative purposes only. BoxBrownie.com gives no guarantee, warranty or representation as to the accuracy and layout. All enquiries must be directed to the agent, vendor or party representing this floor plan.