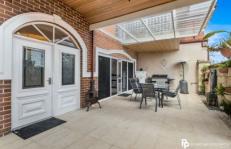

The middle property of three in the group, this one features a gated entry to both the home and the driveway, along with a courtyard situated under a high cedar lined ceiling, that greets you as you walk into your new home. This wonderful courtyard has power, plumbing and gas outlets, that will enable you the ability to fit out your own private bar and BBQ area, with the tiled wall adding a further touch of