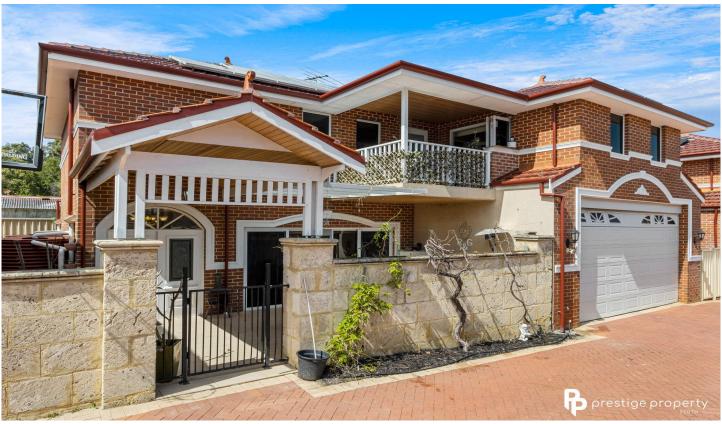

## 73A Birkett Street Bedford WA

Have you ever wanted to live in a large 2 storey property, but don't want to deal with the stairs all the time? Well this home features your very own private elevator. Beautifully designed, and finished with quality fixtures and fittings, along with some very clever features, this home has the lot. With three large bedrooms, three multi use bathrooms, a spacious elevator and a triple car garage, it won't matter if you're a couple, or a growing family, there is enough space here to accommodate whatever suits your needs.

The middle property of three in the group, this one features a gated entry to both the home and the driveway, along with a courtyard situated under a high cedar lined ceiling, that greets you as you walk into your new home. This wonderful courtyard has power, plumbing and gas outlets, that will enable you the ability to fit out your own private bar and BBQ area, with the tiled wall adding a further touch of