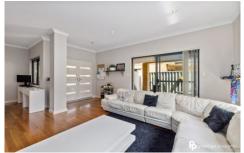

This secure and private rear home offers four spacious bedrooms, along with two well-appointed modern bathrooms featuring polished floor boards and plush carpets. A neutral decor throughout along with a well equipped kitchen including stainless steel appliances, rangehood and dishwasher and a stunning breakfast bar are just some of the other features this stunning home provides.

The open plan living area incorporates a double door entrance, a large informal living area along with an informal dining that offers a lovely outlook to the secure and private outdoor alfresco courtyard.