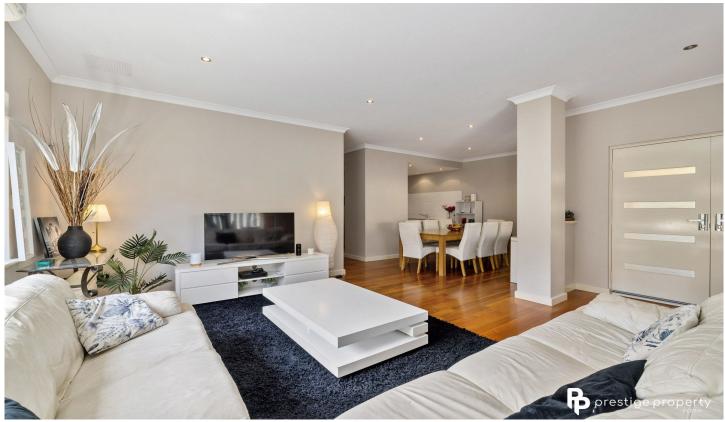

This secure and private rear home offers four spacious bedrooms, along with two well-appointed modern bathrooms featuring polished floor boards and plush carpets. A neutral decor throughout along with a well equipped kitchen including stainless steel appliances, rangehood and dishwasher and a stunning breakfast bar are just some of the other features this stunning home provides.

The open plan living area incorporates a double door entrance, a large informal living area along with an informal dining that offers a lovely outlook to the secure and private outdoor alfresco courtyard.