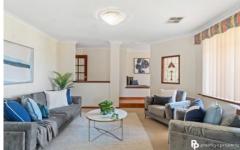

Upon entering, you will be greeted by the spacious and welcoming tiled hallway leading directly into the sunken living room and specified dining area, which also has direct access from the kitchen.

Your generous sized master bedroom is to the right of the entry which comes complete with walk in wardrobe that offers plenty of hanging space and storage. The master suite also features your own private ensuite bathroom that boasts a large shower, vanity and separate WC.