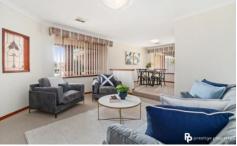

Upon entering, you will be greeted by the spacious and welcoming tiled hallway leading directly into the sunken living room and specified dining area, which also has direct access from the kitchen.

Your generous sized master bedroom is to the right of the entry which comes complete with walk in wardrobe that offers plenty of hanging space and storage. The master suite also features your own private ensuite bathroom that boasts a large shower, vanity and separate WC.