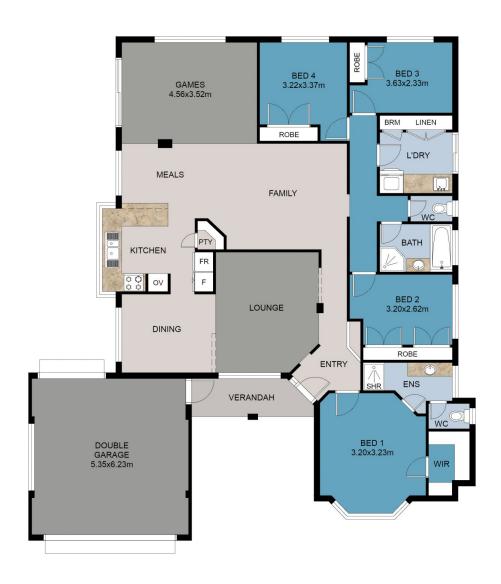

## FLOOR PLAN

This floor plan including furniture, fixture measurements and dimensions are approximate and for illustrative purposes only. BoxBrownie.com gives no guarantee, warranty or representation as to the accuracy and layout. All enquiries must be directed to the agent, vendor or party representing this floor plan.

<u>Area</u> House: 188.45 sq m Garage: 36.65 sq m V'dah: 6.22 sq m 231.32 sq m Total: