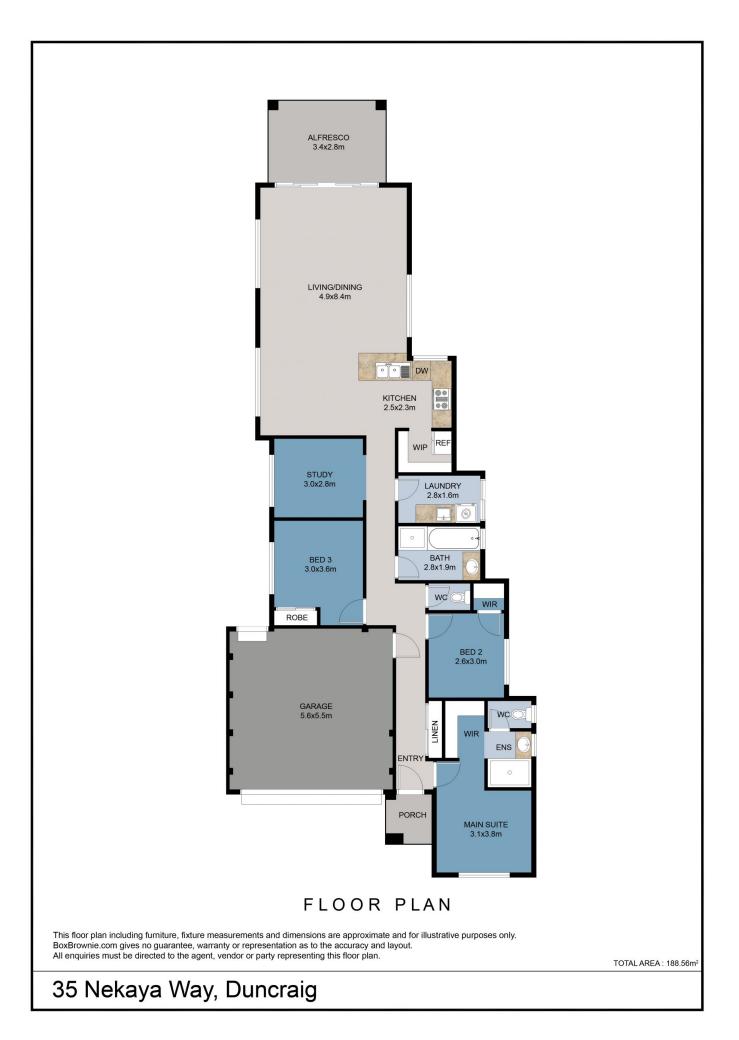

## 35 Nekaya Way Duncraig WA

Your Christmas present has arrived early this year, and it's here just waiting to be unwrapped and enjoyed throughout the Summer.

The best homes are the ones that make you feel at home the moment you step in the door, 35 Nekaya Way does exactly that?. From the moment you step inside you will feel at ease as the expansive living areas open up nicely and the warm natural light flows beautifully into this home. The must haves you have been looking for are right here, ample parking at the front for cars, boats or caravan, large living spaces and a really good sized rear yard, you can downsize without downsizing, all the hard work is done and you can move in instantly and relax.

## 4 🛤 2 🚔 2 🚘

View

Land Size : 351 sqm

: https://www.prestigepropertyperth.com.au/s ale/wa/northern-suburbs/duncraig/residentia l/house/7294497

Glenn Williams 08 6225 5151