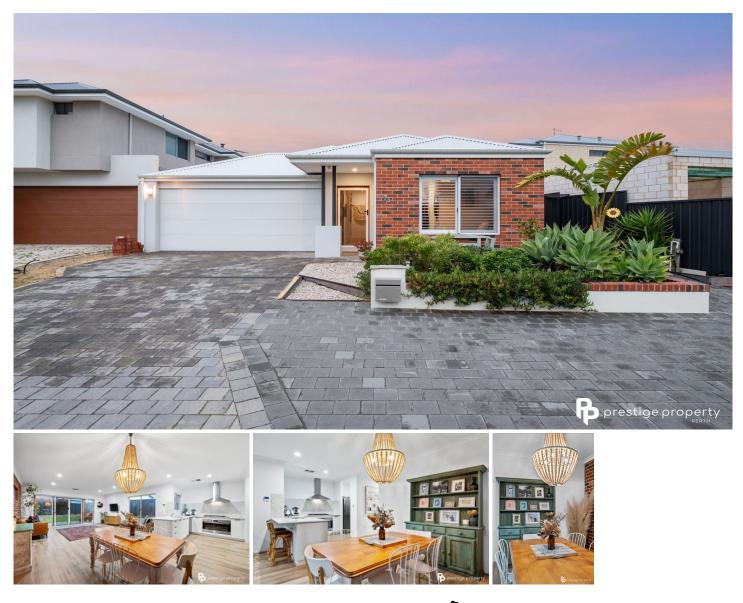

## 35 Nekaya Way Duncraig WA

Your Christmas present has arrived early this year, and it's here just waiting to be unwrapped and enjoyed throughout the Summer.

The best homes are the ones that make you feel at home the moment you step in the door, 35 Nekaya Way does exactly that?. From the moment you step inside you will feel at ease as the expansive living areas open up nicely and the warm natural light flows beautifully into this home. The must haves you have been looking for are right here, ample parking at the front for cars, boats or caravan, large living spaces and a really good sized rear yard, you can downsize without downsizing, all the hard work is done and you can move in instantly and relax.

The living areas are air conditioned with ducted reverse cycle, open plan and large enough to entertain your guests,