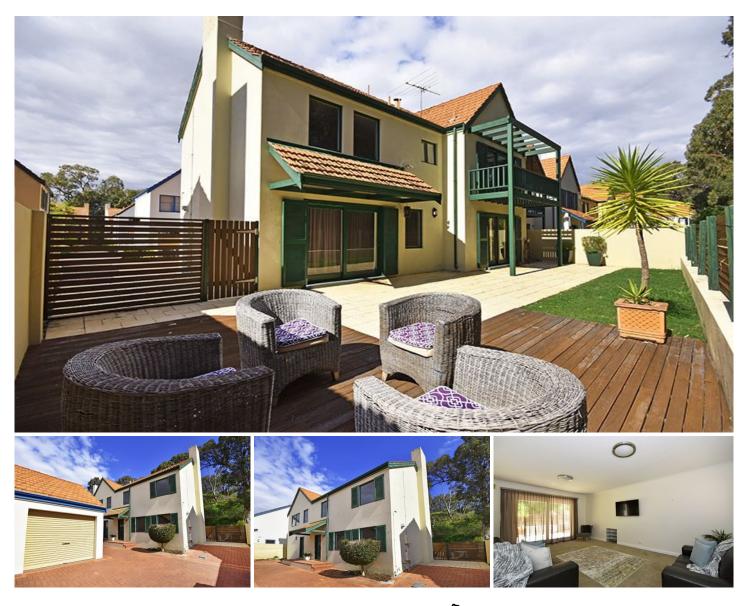

## 57 Spyglass Grove Connolly WA

Welcome to 57 Spyglass Grove, Connolly, a fabulous 4 bedroom, 2 bathroom stylish town house, that is ideally located right in the heart of the Joondalup Resort & Country Club Estate.

This wonderful location is not only conducive to golfers wanting to be so close to such a stunning world class golf course and resort, but its also perfect if you are wanting easy access to excellent private & public schools, easy to use transport routes, an abundance of cafes and restaurants, first class shopping precincts and shopping centres, all the large retailers and commercial outlets and only 5 minutes down the road from the beautiful Northern beaches. 4 🛤 2 🚔 3 🚘