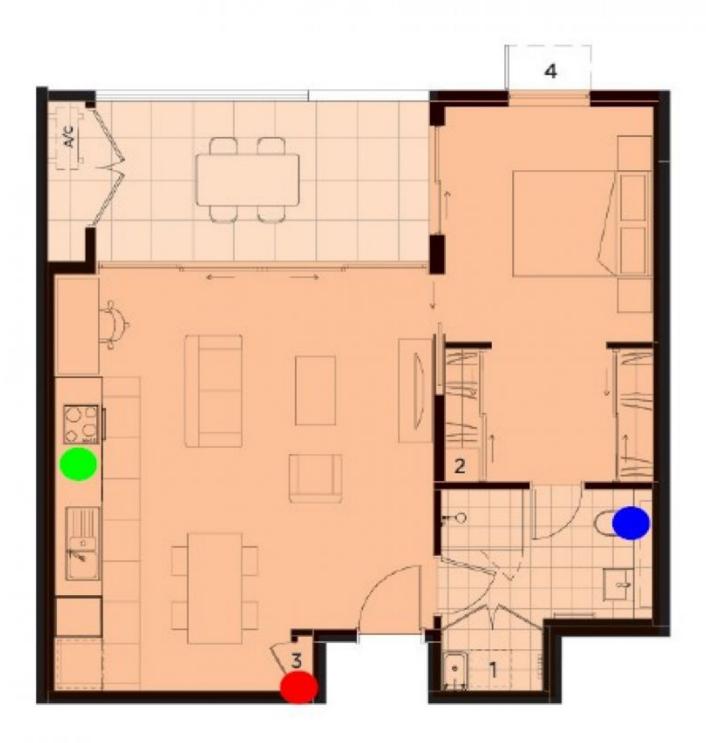

Be quick to view this wonderful contemporary apartment located on the 5th floor of the exclusive The Pocket apartment complex.

Conveniently located near Claremont Quarter shopping complex, Claremont pools, public transport & local parklands and featuring a generous master bedroom that boasts large walk through 'his & hers' mirrored robes along with direct access to the bathroom.

The bathroom is large and includes a new York style laundry featuring both a washing machine & clothes dryer.

The kitchen is extremely well equipped, with Miele appliances such as a dishwasher, refrigerator, stone benchtop and splashback and combines nicely with the spacious open plan living room. This area is serviced by a