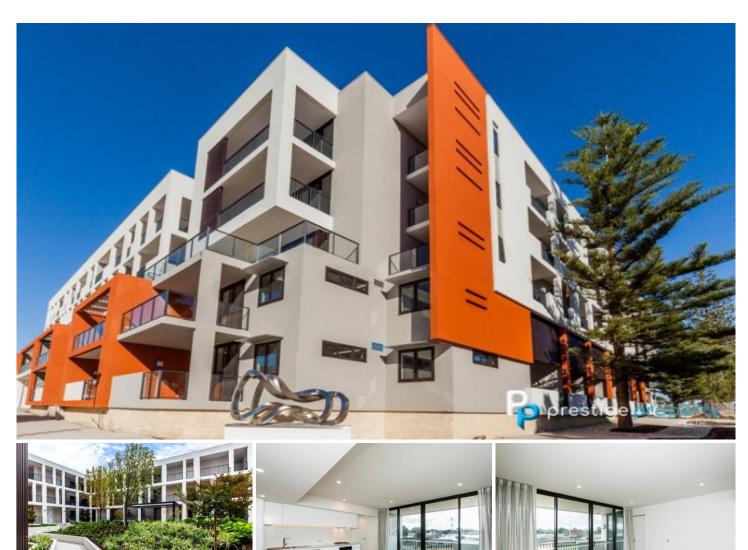

Be quick to view this wonderful contemporary apartment located on the 5th floor of the exclusive The Pocket apartment complex.

Conveniently located near Claremont Quarter shopping complex, Claremont pools, public transport & local parklands and featuring a generous master bedroom that boasts large walk through 'his & hers' mirrored robes along with direct access to the bathroom.

The bathroom is large and includes a new York style laundry featuring both a washing machine & clothes dryer.

The kitchen is extremely well equipped, with Miele appliances such as a dishwasher, refrigerator, stone benchtop and splashback and combines nicely with the spacious open plan living room. This area is serviced by a