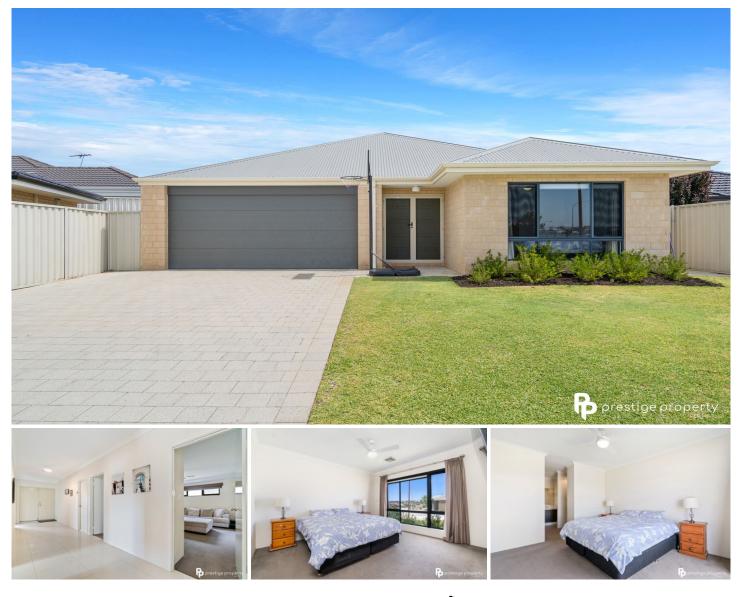

## **3 Karralea Way Pearsall WA**

There's more than enough room for everyone in this enormous 4 bedroom, 2 bathroom, PLUS Study and Theatre Room family home, that is ideally located within the very popular family raising suburb of Pearsall. The moment you walk in the front door, and into the large and inviting entry, you are greeted with a sense of space & homeliness.

Boasting a generous master bedroom, that is light & bright, and features a huge walk in robe that offers two sides for convenient 'his & hers' style storage. This fabulous main suite also features a larger than normal ensuite that offers a huge double shower plus plenty of storage under the double vanity along with a separated toilet.