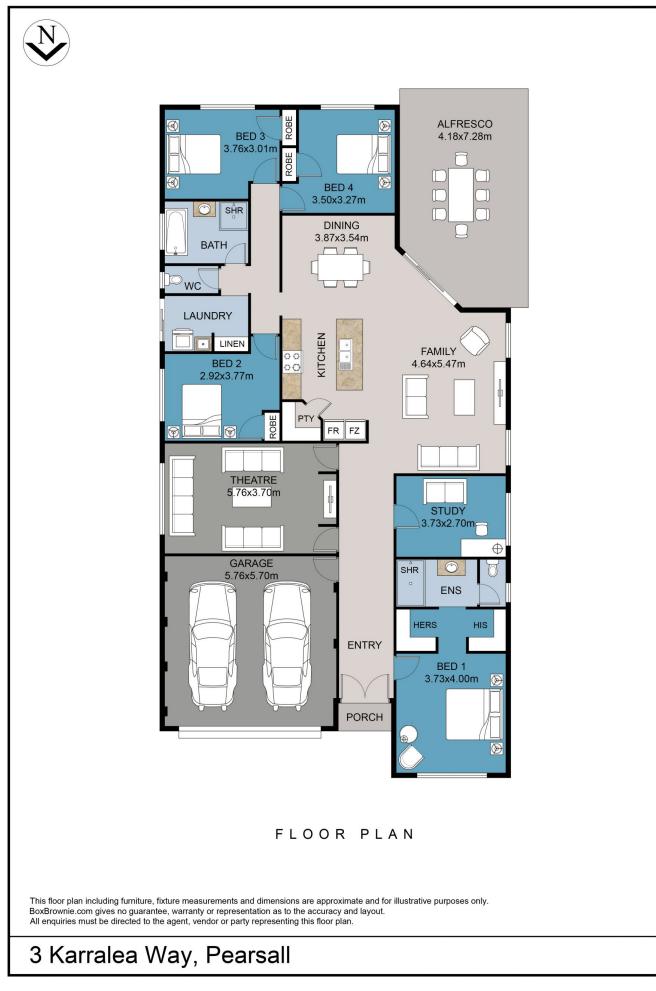

## **3 Karralea Way Pearsall WA**

There's more than enough room for everyone in this enormous 4 bedroom, 2 bathroom, PLUS Study and Theatre Room family home, that is ideally located within the very popular family raising suburb of Pearsall. The moment you walk in the front door, and into the large and inviting entry, you are greeted with a sense of space & homeliness.

Boasting a generous master bedroom, that is light & bright, and features a huge walk in robe that offers two sides for convenient 'his & hers' style storage. This fabulous main suite also features a larger than normal ensuite that offers a huge double shower plus plenty of storage under the double vanity along with a separated toilet.

Also near the front of the home is a large study, that offers more than enough room in which to create the ideal dream

## 4 🛤 2 📛 2 🚘

| <b>Building Size</b> | : 281   |
|----------------------|---------|
| Land Size            | : 568   |
| View                 | : http: |

sqm sqm

> s://www.prestigepropertyperth.com.a u/sale/wa/northern-suburbs/pearsall/resi dential/house/7373367