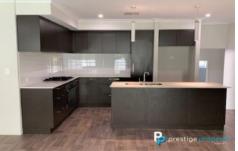

## **6B Chiswick Street Wembley Downs WA**

Come and view this modern and spacious, single storey, free standing rear strata home that is conveniently situated in quiet cul-de-sac location.

Comprising 3 generous bedrooms and 2 modern and stylish bathrooms, along with a massive open plan kitchen that features stone bench tops including an island bench, a new dishwasher, extra wide stainless electric cooktop and a gas oven that conveniently overlooks and services the fabulous meals and family area, that are finished with easy care floor coverings. In addition, there is also an addition lounge room and a large laundry that boasts a walk-in storage cupboard.