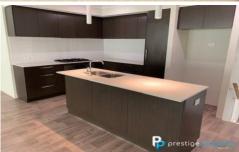

## **6B Chiswick Street Wembley Downs WA**

Come and view this modern and spacious, single storey, free standing rear strata home that is conveniently situated in quiet cul-de-sac location.

Comprising 3 generous bedrooms and 2 modern and stylish bathrooms, along with a massive open plan kitchen that features stone bench tops including an island bench, a new dishwasher, extra wide stainless electric cooktop and a gas oven that conveniently overlooks and services the fabulous meals and family area, that are finished with easy care floor coverings. In addition, there is also an addition lounge room and a large laundry that boasts a walk-in storage cupboard.