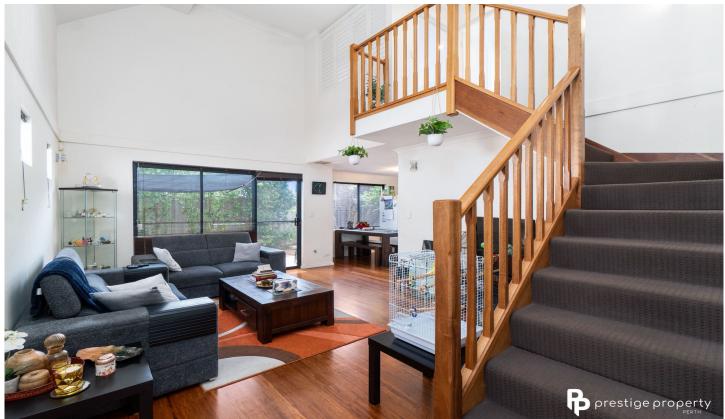

As soon as you walk through the front door, you are greeted by a gorgeous double height ceiling lounge area, complete with staircase showing the grandeur of the property.

The spacious master bedroom also feeds off the entry, complete with walk in robe and its own ensuite featuring plenty of bench space and storage plus a walk in shower that adds to the style.