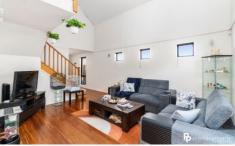

As soon as you walk through the front door, you are greeted by a gorgeous double height ceiling lounge area, complete with staircase showing the grandeur of the property.

The spacious master bedroom also feeds off the entry, complete with walk in robe and its own ensuite featuring plenty of bench space and storage plus a walk in shower that adds to the style.