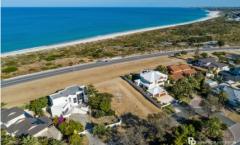

## 111A Castlecrag Drive Kallaroo WA

The ultimate lifestyle awaits you and your family here with this beautiful 522sqm block with 13.75m frontage is ready for you to build your dream home! Imagine sunsets and cocktails on your balcony overlooking Perth's pristine coastline before walking along the crisp white sands of the beach just over the sand dunes.

With a great sized frontage and over 500sqm of land this great block has nearly limited possibilities for builds so dream big!

Offering a large natural lawn reserve to the front allowing room between your home and the road, rear cul-de-sac access which only services a selected few homes, so you will not be backing out onto a regular style street and the slope of the block allows for various building methods, especially allowing for a rear lower level garage without Land Size: 522 sqm