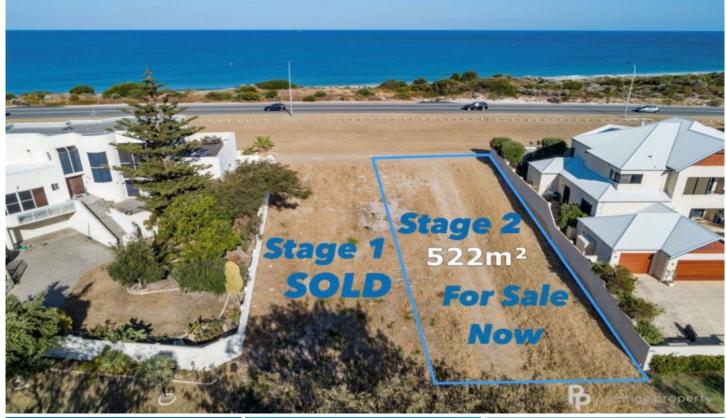

## 111A Castlecrag Drive Kallaroo WA

The ultimate lifestyle awaits you and your family here with this beautiful 522sqm block with 13.75m frontage is ready for you to build your dream home! Imagine sunsets and cocktails on your balcony overlooking Perth's pristine coastline before walking along the crisp white sands of the beach just over the sand dunes.

With a great sized frontage and over 500sqm of land this great block has nearly limited possibilities for builds so dream big!

Offering a large natural lawn reserve to the front allowing room between your home and the road, rear cul-de-sac access which only services a selected few homes, so you will not be backing out onto a regular style street and the slope of the block allows for various building methods, especially allowing for a rear lower level garage without Land Size: 522 sqm