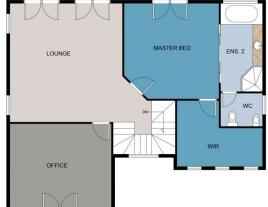

With 5 full sized bedrooms plus a study, 3 full bathrooms, multiple living areas indoor and out, a stunning ocean view kitchen, a stand alone studio and a terraced pool area this

## 5 🛤 3 🚔 2 🚘

View

Land Size : 911 sqm

: https://www.prestigepropertyperth.com.au/s ale/wa/northern-suburbs/sorrento/residential /house/7413925

Glenn Williams 08 6225 5151

This floor plan including furniture, fixture measurements and dimensions are approximate and for illustrative purposes only. BoxBrownie.com gives no guarantee, warranty or representation as to the accuracy and layout. All enquiries must be directed to the agent, vendor or party representing this floor plan.