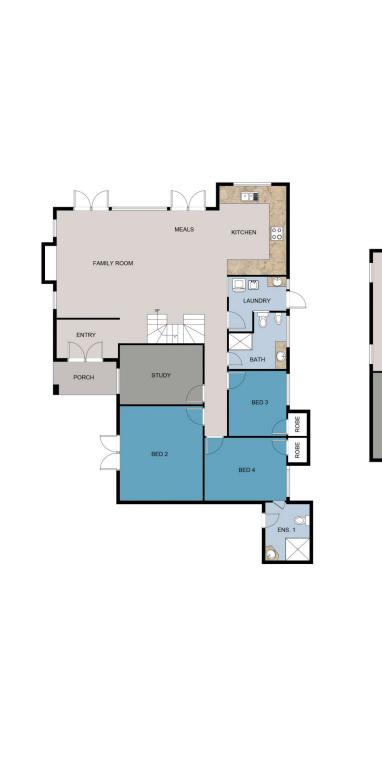

With 5 full sized bedrooms plus a study, 3 full bathrooms, multiple living areas indoor and out, a stunning ocean view kitchen, a stand alone studio and a terraced pool area this

## 5 🛤 3 🚔 2 🚘

View

Land Size : 911 sqm

: https://www.prestigepropertyperth.com.au/s ale/wa/northern-suburbs/sorrento/residential /house/7413925

Glenn Williams 08 6225 5151

This floor plan including furniture, fixture measurements and dimensions are approximate and for illustrative purposes only. BoxBrownie.com gives no guarantee, warranty or representation as to the accuracy and layout. All enquiries must be directed to the agent, vendor or party representing this floor plan.