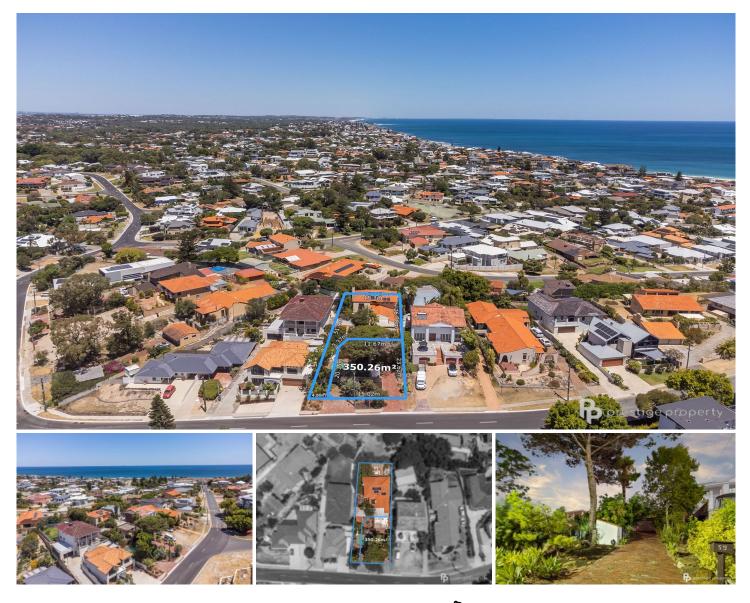

## 59 Kempenfeldt Avenue Sorrento WA

Let me take you on a very unique journey. You are in Sorrento but you will be transported to the Rioja Spanish Wine Regions upon setting foot on this magnificent home. It is seriously cool, it is different, it is large, it is subdivable now or in the future, it has so much potential and it could be all yours today.

Perched up high on the top of Kempenfeldt hill this large holding of 911sqm has some of Sorrento's best views, never to be built out. Stroll down the hill to our stunning coastline, Hillarys Marina restaurants and parks and enjoy all and everything that living in the world class location has to offer.

With 5 full sized bedrooms plus a study, 3 full bathrooms, multiple living areas indoor and out, a stunning ocean view kitchen, a stand alone studio and a terraced pool area this