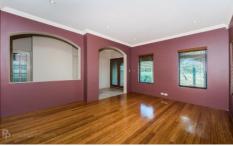

Property Features include but are not limited to;

- Formal Entry
- Formal Lounge with Polished Floorboards
- Study with Built-In Executive Size Desk
- Open Plan Kitchen, Family Living, and Dining area
- Functional Galley Style Kitchen with Breakfast Bar, Double Sink, Double Fridge Recess, Ample Cupboard and Bench Space and Dishwasher
- Large Master Bedroom with 'His' & 'Hers' WIRs with a Large Private Ensuite Bathroom that Features Double Vanity plus a Separate Bath