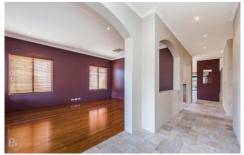

Property Features include but are not limited to;

- Formal Entry
- Formal Lounge with Polished Floorboards
- Study with Built-In Executive Size Desk
- Open Plan Kitchen, Family Living, and Dining area
- Functional Galley Style Kitchen with Breakfast Bar, Double Sink, Double Fridge Recess, Ample Cupboard and Bench Space and Dishwasher
- Large Master Bedroom with 'His' & 'Hers' WIRs with a Large Private Ensuite Bathroom that Features Double Vanity plus a Separate Bath