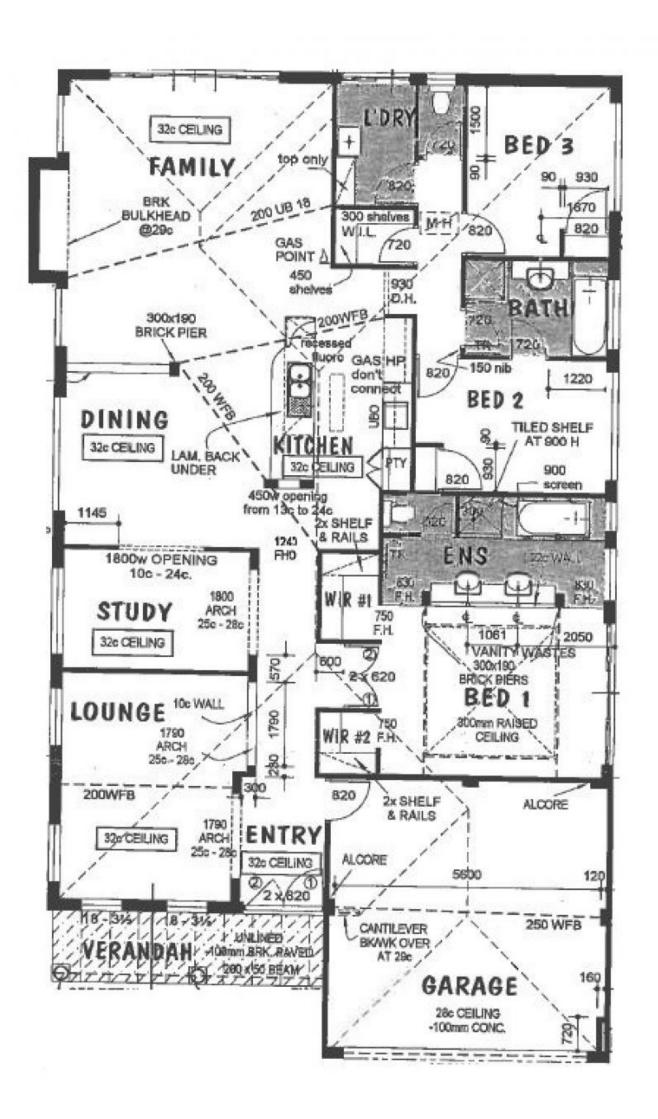

## 28 Gillon Street Karawara WA

You are sure to be impressed by this French Provence influenced 3 Bedroom, 2 Bathroom family home, which is set in an wonderful location, overlooking the beautiful George Burnett Park and within easy walking distance of the Curtin University.

Property Features include but are not limited to;

- Formal Entry
- Formal Lounge with Polished Floorboards
- Study with Built-In Executive Size Desk
- Open Plan Kitchen, Family Living, and Dining area
- Functional Galley Style Kitchen with Breakfast Bar, Double Sink, Double Fridge Recess, Ample Cupboard and Bench Space and Dishwasher
- Large Master Bedroom with 'His' & 'Hers' WIRs with a Large Private Ensuite Bathroom that Features Double Vanity plus a Separate Bath