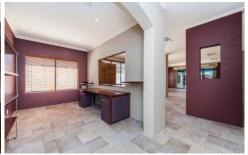

Property Features include but are not limited to;

- Formal Entry
- Formal Lounge with Polished Floorboards
- Study with Built-In Executive Size Desk
- Open Plan Kitchen, Family Living, and Dining area
- Functional Galley Style Kitchen with Breakfast Bar, Double Sink, Double Fridge Recess, Ample Cupboard and Bench Space and Dishwasher
- Large Master Bedroom with 'His' & 'Hers' WIRs with a Large Private Ensuite Bathroom that Features Double Vanity plus a Separate Bath