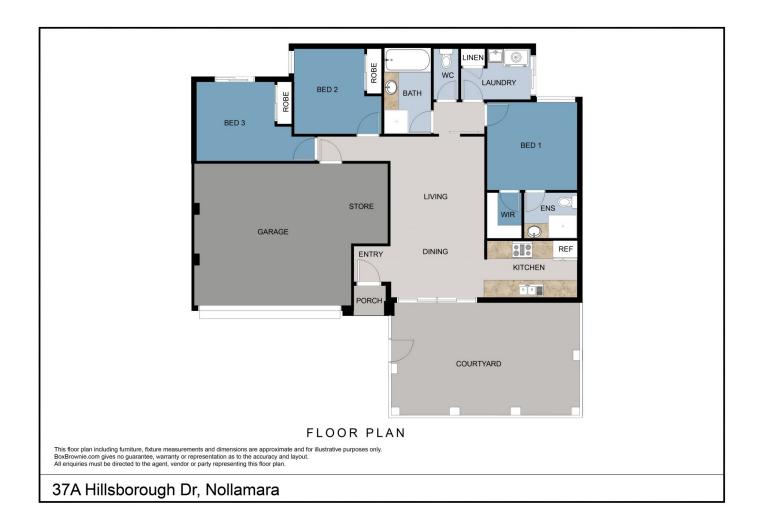

## 37A Hillsborough Drive Nollamara WA

The best homes are the ones that make you feel at home the moment you step in the door, 37A Hillsborough Dr does exactly that? From the moment you step inside you will feel at ease as the expansive living areas open up nicely and the warm natural light flows beautifully into this home. The must haves you have been looking for are right here, ample parking at the front, large living spaces and a really good sized front yard for entertaining, you can downsize or start out perfectly, all the hard work is done and you can move in instantly and relax.

The living areas are air conditioned, open plan and large enough to entertain your guests, both inside or out, as the alfresco feeds directly off of the kitchen and wow, what a huge yard to enjoy and develop however you want it, gardens, play equipment, whatever your desire for your home.

3 🚐 2 📛 2 🖨

**View**: https://www.prestigepropertyperth.com.au/sale/wa/northern-suburbs/nollamara/residential/villa/7485367

**Glenn Williams 08 6225 5151** 