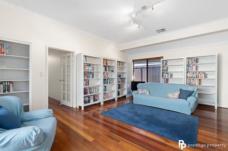

A study nook/reading space greets you upon entry, leading into a dedicated TV room or formal lounge area. This the first of the two living areas in this property. A beautifully situated courtyard through glass sliding doors off the lounge accentuates the many relaxing options of this amazing home.

With hardwood timber floorboards throughout the living areas, the hallway leads you to all three carpeted bedrooms and the bathroom, further separating the living

3 😕 2 🔓 2 😭

Land Size: 378 sqm

**View**: https://www.prestigepropertyperth.com.au/s