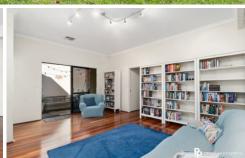

A study nook/reading space greets you upon entry, leading into a dedicated TV room or formal lounge area. This the first of the two living areas in this property. A beautifully situated courtyard through glass sliding doors off the lounge accentuates the many relaxing options of this amazing home.

With hardwood timber floorboards throughout the living areas, the hallway leads you to all three carpeted bedrooms and the bathroom, further separating the living

3 😕 2 🔓 2 😭

Land Size: 378 sqm

**View**: https://www.prestigepropertyperth.com.au/s