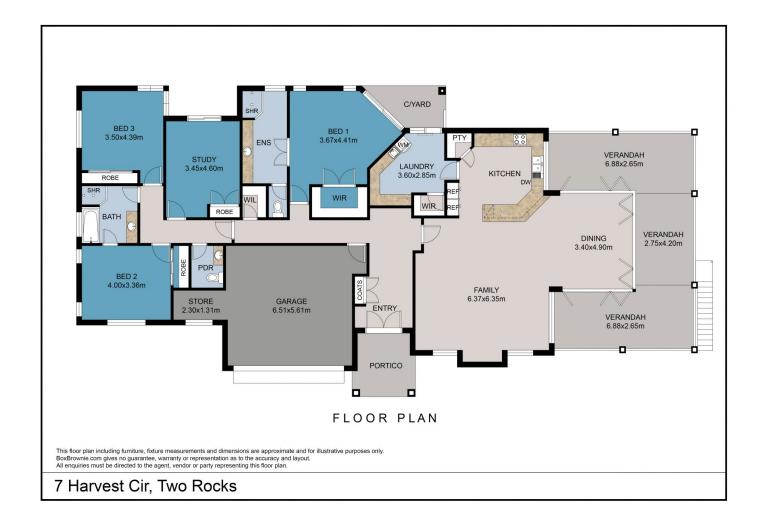

4 🚐 2 🚍 2 🗬

**Building Size**: 231 sqm **Land Size**: 1.8 ha

View : https:/

: https://www.prestigepropertyperth.com.a u/sale/wa/north/two-rocks/residential/ho

use/7661967

Glenn Williams 08 6225 5151