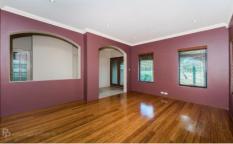

Property Features include but are not limited to;

- Formal Entry
- Formal Lounge with Polished Floorboards
- Study with Built-In Executive Size Desk
- Open Plan Kitchen, Family Living, and Dining area
- Functional Galley Style Kitchen with Breakfast Bar, Double Sink, Double Fridge Recess, Ample Cupboard and Bench Space and Dishwasher
- Large Master Bedroom with 'His' & 'Hers' WIRs with a Large Private Ensuite Bathroom that Features Double Vanity plus a Separate Bath