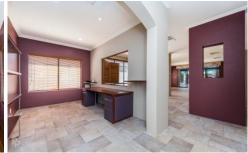

Property Features include but are not limited to;

- Formal Entry
- Formal Lounge with Polished Floorboards
- Study with Built-In Executive Size Desk
- Open Plan Kitchen, Family Living, and Dining area
- Functional Galley Style Kitchen with Breakfast Bar, Double Sink, Double Fridge Recess, Ample Cupboard and Bench Space and Dishwasher
- Large Master Bedroom with 'His' & 'Hers' WIRs with a Large Private Ensuite Bathroom that Features Double Vanity plus a Separate Bath