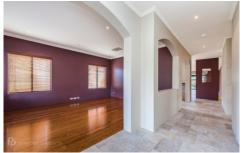

Property Features include but are not limited to;

- Formal Entry
- Formal Lounge with Polished Floorboards
- Study with Built-In Executive Size Desk
- Open Plan Kitchen, Family Living, and Dining area
- Functional Galley Style Kitchen with Breakfast Bar, Double Sink, Double Fridge Recess, Ample Cupboard and Bench Space and Dishwasher
- Large Master Bedroom with 'His' & 'Hers' WIRs with a Large Private Ensuite Bathroom that Features Double Vanity plus a Separate Bath