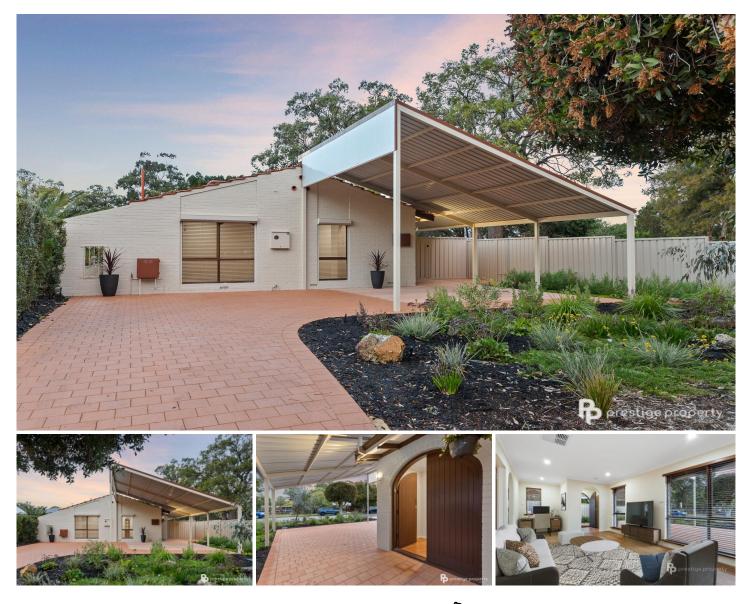

## 34 Glendale Avenue Hamersley WA

If you are on the search for a single storey family home with the entry level price tag in Hamersley then look no further! An opportunity to walk in and unpack your bags as all the hard work is done here for you, you can create yourself a lovely family home and a great deal of wealth and equity along with it! Hamersley is in such high demand at the moment and for good reason, across the road from Glendale Primary, 2 minutes from Warwick Grove Shopping Centre, sporting facilities an basically everything you need in close proximity.

Generous formal lounge at the front with adjoining formal dining with new flooring, new lighting, freshly painted and just waiting for your furniture and family. This area is adjacent to the well appointed kitchen which overlooks the rear alfresco entertaining area. The kitchen features large benchtop space, ample cupboard space including large