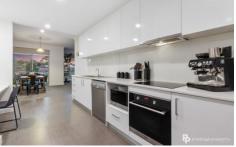

Stepping through the front door you will immediately be greeted by the modern and well appointed kitchen, featuring stone bench tops, glass splashbacks and stainless steel appliances including electric under bench oven, Induction cook top and dishwasher, there is more than ample cupboard and bench top space to be able to