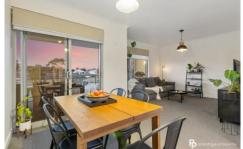

Stepping through the front door you will immediately be greeted by the modern and well appointed kitchen, featuring stone bench tops, glass splashbacks and stainless steel appliances including electric under bench oven, Induction cook top and dishwasher, there is more than ample cupboard and bench top space to be able to