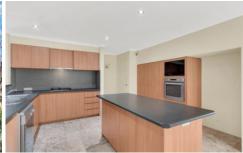

## Features include:

- Remote controlled double garage.
- Large informal lounge and dining with French doors.
- Central modern well-equipped kitchen with shoppers' entrance to the garage and powered island bench. Gas stove top, electric oven and dishwasher.
- Formal lounge/games room with sliding doors leading to the rear entertaining area.
- Two minor bedrooms downstairs both take a queen-sized bed with ample room for other furniture and BIR's.