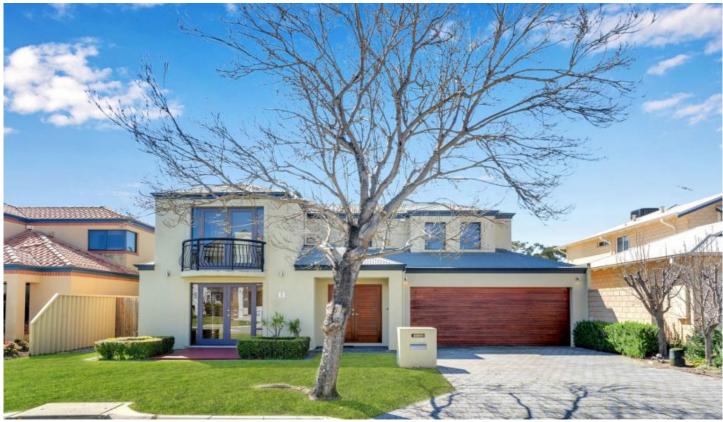

## 41 Macaulay Crescent Inglewood WA

This is a must see property set in a quiet street close to Macaulay Park, Mount Lawley golf course, Stirling leisure centre, Terry Tyzac aquatic centre and Mt Lawley tennis club, this property caters for everyone. Close to both primary and high schools. Freshly painted throughout.

## Features include:

- Remote controlled double garage.
- Large informal lounge and dining with French doors.
- Central modern well-equipped kitchen with shoppers' entrance to the garage and powered island bench. Gas stove top, electric oven and dishwasher.
- Formal lounge/games room with sliding doors leading to the rear entertaining area.
- Two minor bedrooms downstairs both take a queen-sized bed with ample room for other furniture and BIR's.