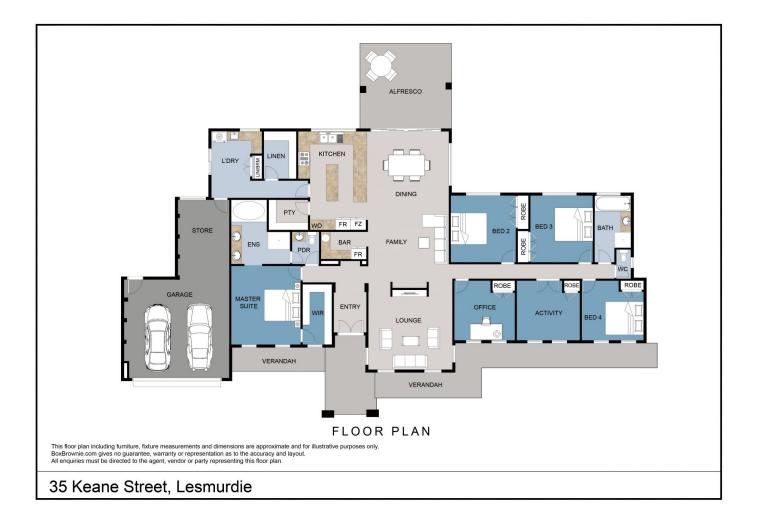

## 35 Keane Street Lesmurdie WA

This outstanding, executive level home, without doubt, will need to be experienced in person. For example, the 5 commanding bedrooms, 2 stunning & stylish bathrooms, chef's kitchen, separate activity room and elegant formal lounge is just the start for this spacious family based entertainer.

The thoughtful flow of this home is reflected in its practical, yet stylish layout. Cleverly zoned into multiple living areas, that separate the secondary bedrooms from the entertaining areas, whilst also providing the privacy the Master bedroom desires. The master suite itself features a large walk in robe, an enormous modern ensuite that boats the ultimate relaxation package of a large bath, a fabulous skylight window that complete with electric shutter, from where you can watch the stars from the comfort of your bath. There is also an attached separate powder room and