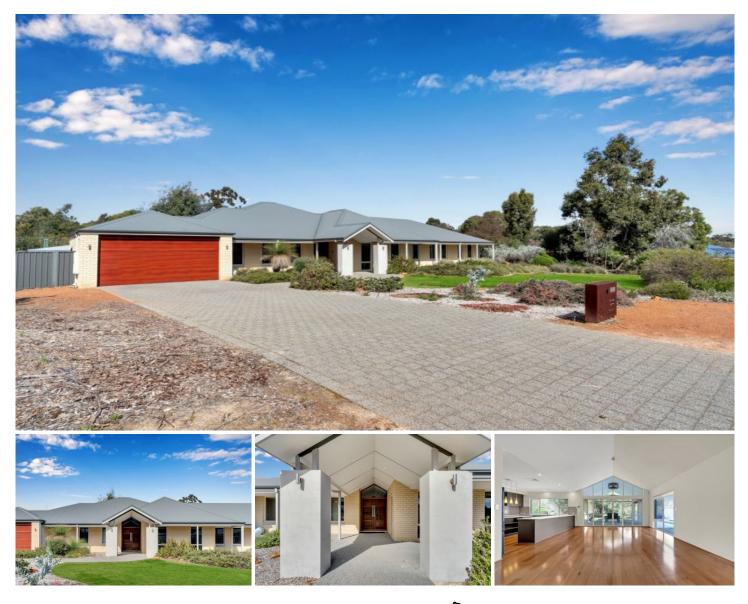

## 35 Keane Street Lesmurdie WA

This outstanding, executive level home, without doubt, will need to be experienced in person. For example, the 5 commanding bedrooms, 2 stunning & stylish bathrooms, chef's kitchen, separate activity room and elegant formal lounge is just the start for this spacious family based entertainer.

The thoughtful flow of this home is reflected in its practical, yet stylish layout. Cleverly zoned into multiple living areas, that separate the secondary bedrooms from the entertaining areas, whilst also providing the privacy the Master bedroom desires. The master suite itself features a large walk in robe, an enormous modern ensuite that boats the ultimate relaxation package of a large bath, a fabulous skylight window that complete with electric shutter, from where you can watch the stars from the comfort of your bath. There is also an attached separate powder room and