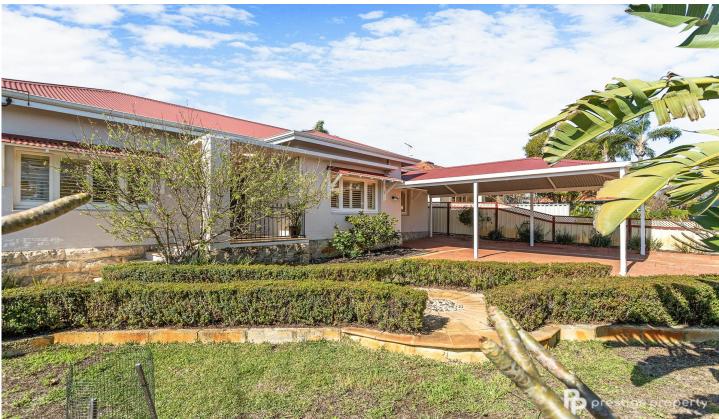

## 18 Edward Street Bedford WA

The hard wood jarrah floorboards, super high ceilings, skirting boards, plus an inviting front yard and beautiful alfresco are just some of the features of this house that will make you feel like you are back in a time when class and sophistication was at its peak. Not to mention the picture rails, a fireplace, refurbished kitchen, laundry and bathroom and stunning bedrooms to boot.

This charming 3 Bedroom, 1 Bathroom home on a 386sqm block will have you sipping coffee out in your beautiful garden and tree lined street enjoying nothing but sounds of birds on a quiet street in Bedford.