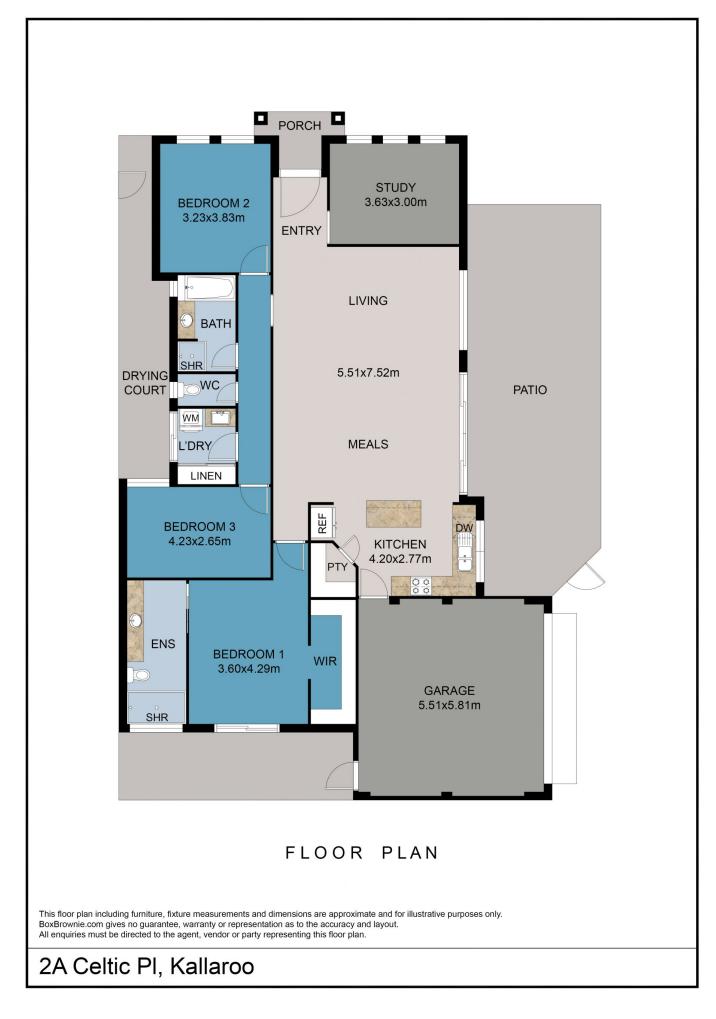

2A Celtic is a beautifully 2018 built home but still looks brand new. It features 3 great sized bedrooms, 2 huge bathrooms, a study and this on top of the huge open plan family living and kitchen central hub of this great family home.

Generous formal entry hall at the front flows past the

## 3 🛤 2 🚔 2 🚔

| <b>Building Size</b> | : 165  |
|----------------------|--------|
| Land Size            | : 385  |
| View                 | : http |

5 sqm

5 sqm

ps://www.prestigepropertyperth.com.a u/sale/wa/northern-suburbs/kallaroo/resi dential/house/7790876