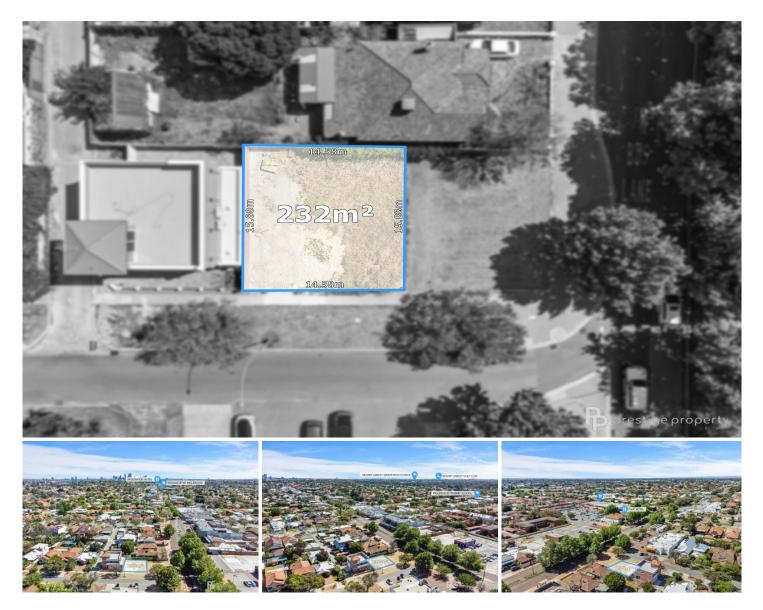

## 135 Stuart Street Inglewood WA

Discover the perfect opportunity to build your dream home on this level 232sqm block of land in the charming suburb of Inglewood.

Key Features:

- Land Size: 232sqm (approx.)
- Ideal for Your Custom Dream Home
- Convenient Location in Inglewood
- Zoned R-AC0 (Building Height to 3 Storeys Refer to City of Stirling Guidelines)
- Location Highlights:

- Pubs: Enjoy the vibrant local culture with nearby pubs such as the Inglewood Hotel and Civic Hotel, perfect for a night out or catching up with friends.

Land Size : 232 sqm

View

: https://www.prestigepropertyperth.com.au/s ale/wa/northern-suburbs/inglewood/residenti al/land/7791113