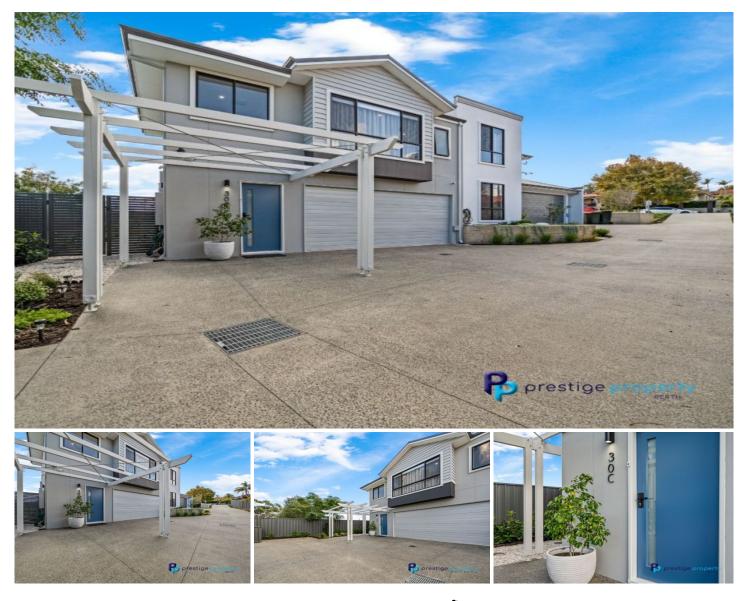

## **30C Ackworth Crescent Warwick WA**

This spacious, near new, double story Hampton-esque style home, is situated in a convenient yet peaceful Warwick location, and offers three spacious bedrooms, two fresh & modern bathrooms, a separate powder room, a powerful reverse cycle smart control air conditioning system plus ceiling fans in all the bedrooms! Offering year round comfort, and having been built with careful consideration, this fabulous home offers both North facing living, and a stunning hallway ceiling void that just oozes the 'wow' factor from the very first minute that you walk through the door.