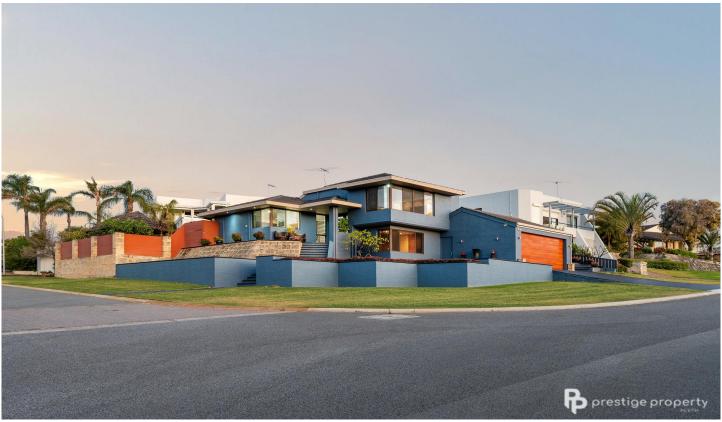

## 38 Northwood Way Kallaroo WA

You will be impressed as soon as you set foot on this stunning coastal lifestyle opportunity. Be enthralled by the size of this large, subdividable corner property, the unique architecturally designed home and the 2 separate double driveways with separate undercover parking for 6 cars, boats and much, much more.

Imagine sitting on your private parents balcony, with a glass of champagne in hand at the end of the day watching the sun set. Entertaining in your private oasis of a rear yard, decked gazebo and raised outdoor dining area whilst you enjoy the company of your loved ones.

This custom designed and meticulously maintained family home is ready for you to walk straight in and unpack your bags.

4 2 2 2

**Building Size**: 283 sqm **Land Size**: 792 sqm

View : https://v

: https://www.prestigepropertyperth.com.a u/sale/wa/northern-suburbs/kallaroo/resi