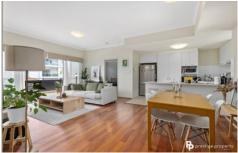

Upon entry, you will enjoy the seamless flow of open-plan living, complemented by stunning city views from the 3rd level of this 4 storey building along with easy care timber floors and sliding doors that lead directly out onto the alfresco balcony.

The modern kitchen boasts stainless steel appliances including dishwasher and stone benchtops, all while the

2 🔄 2 🔓 1 🖨

**Price:** \$489,000

**View**: https://www.prestigepropertyperth.com.au/sale/w a/perth-city/perth/residential/apartment/7843403