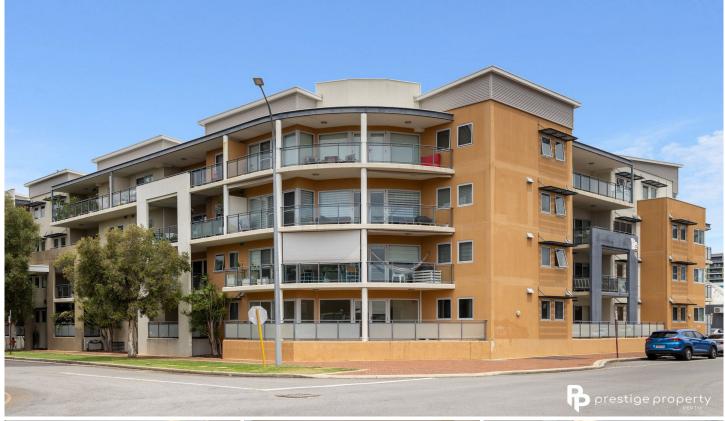

## 21/59 Brewer Street Perth WA

Discover urban living at its finest in this 2 bedroom, 2 bathroom inner-city Perth apartment situated in the much sought after 'Pavilion Apartments'.

The building is an atrium style complex that features a secure keypad entry foyer and large courtyard with both lift and stair access, this residence ensures convenience and safety.

Upon entry, you will enjoy the seamless flow of open-plan living, complemented by stunning city views from the 3rd level of this 4 storey building along with easy care timber floors and sliding doors that lead directly out onto the alfresco balcony.