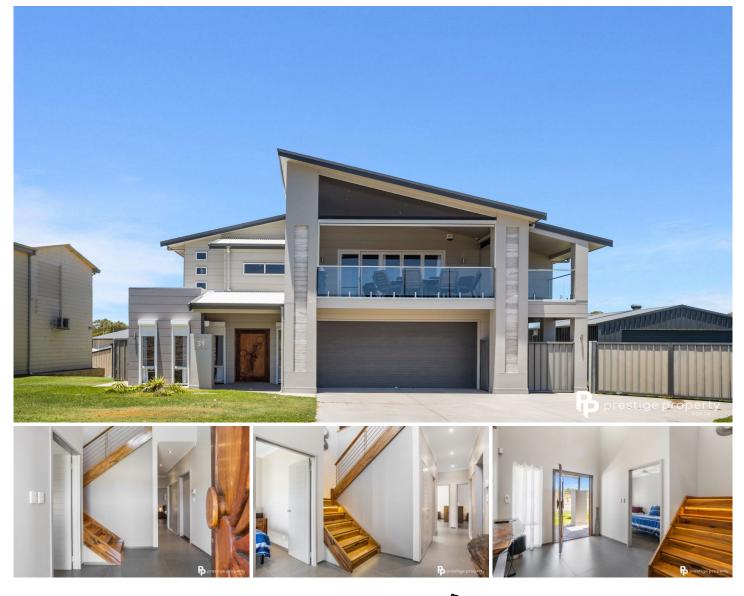

## **39 Robertson Road Ledge Point WA**

The ocean breeze, amazing sunsets, holiday feels and more than 180 degree views is just the start of this amazing property and is yours to experience at 39 Robertson Road, Ledge Point.

Two storey construction in a prime street with extensive ocean views and coastal terrain, this beautiful property has 4 well sized bedrooms, open-plan upstairs living, theatre room and 2 1/2 bathrooms and is absolutely priced to impress and ready to sell.

Being just a short walk from Ledge Point Beach, the location of this property lends itself to walks along the beach at the end of a long day or weekends spent holidaying in the beautiful Ledge Point. Having the beach at your doorstep allows for that early morning swim and boasting those million dollar views.