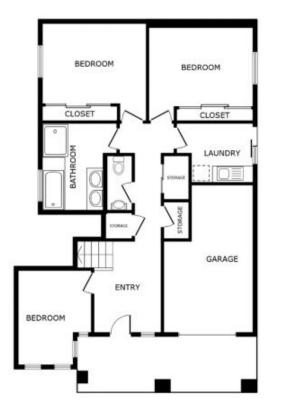

Two storey construction in a prime street with extensive ocean views and coastal terrain, this beautiful property has 4 well sized bedrooms, open-plan upstairs living, theatre room and 2 1/2 bathrooms and is absolutely priced to impress and ready to sell.

## Price Building Size : 211 sqm Land Size

- : Offers from \$1,100,000
- : 1004 sqm

View

: https://www.prestigepropertyperth.com.a u/sale/wa/north/ledge-point/residential/h ouse/7853812

**Steven Gough** 08 6225 5151