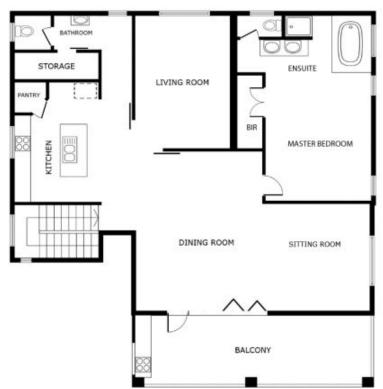

Two storey construction in a prime street with extensive ocean views and coastal terrain, this beautiful property has 4 well sized bedrooms, open-plan upstairs living, theatre room and 2 1/2 bathrooms and is absolutely priced to impress and ready to sell.

## Price Building Size : 211 sqm Land Size

- : Offers from \$1,100,000
- : 1004 sqm

View

: https://www.prestigepropertyperth.com.a u/sale/wa/north/ledge-point/residential/h ouse/7853812

**Steven Gough** 08 6225 5151