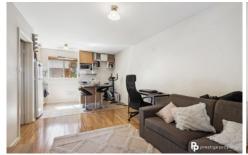

## 9/75 Cambridge Street West Leederville WA

With the city on your doorstep and commute options galore, this shiek apartment features an open plan kitchen, dining & living area along with a separate bedroom and bathroom, which when all combined, makes for a modern and compact near inner city home. Recently renovated, the apartment is located on the first floor in the extremely popular suburb of West Leederville.