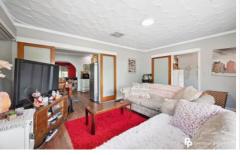

The house itself features a large lounge at the entry with split system A/C with plenty of room for reading, relaxing or watching TV.

Cook up a storm in the revamped kitchen where storage certainly won't be an issue whilst you watch the family play