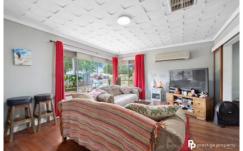

The house itself features a large lounge at the entry with split system A/C with plenty of room for reading, relaxing or watching TV.

Cook up a storm in the revamped kitchen where storage certainly won't be an issue whilst you watch the family play