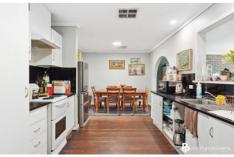

The house itself features a large lounge at the entry with split system A/C with plenty of room for reading, relaxing or watching TV.

Cook up a storm in the revamped kitchen where storage certainly won't be an issue whilst you watch the family play