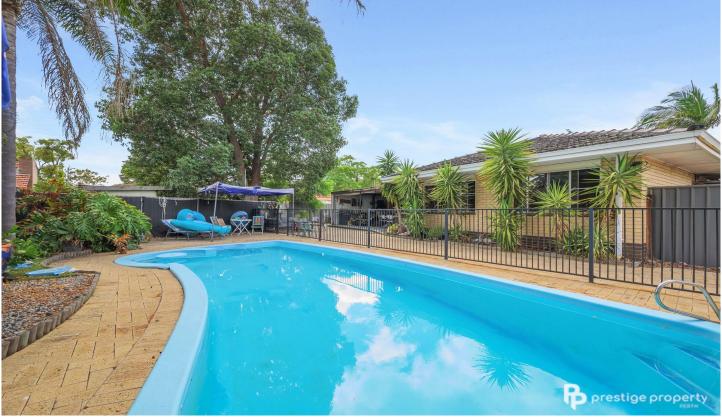

## 4 Cyril Road High Wycombe WA

This sub-dividable R25 block is the perfect opportunity for the investor or homebuyer. Currently tenanted until the 23rd of May, 2024 with tenants that are happy to stay on, this property is being sold on an "As Is" basis.

The large 3 bedroom, 1 bathroom brick and tile home with wood flooring throughout, sits on a huge 954sqm block centrally located to the shopping centre and public transport and sits close to all major arteries including the Roe Highway.