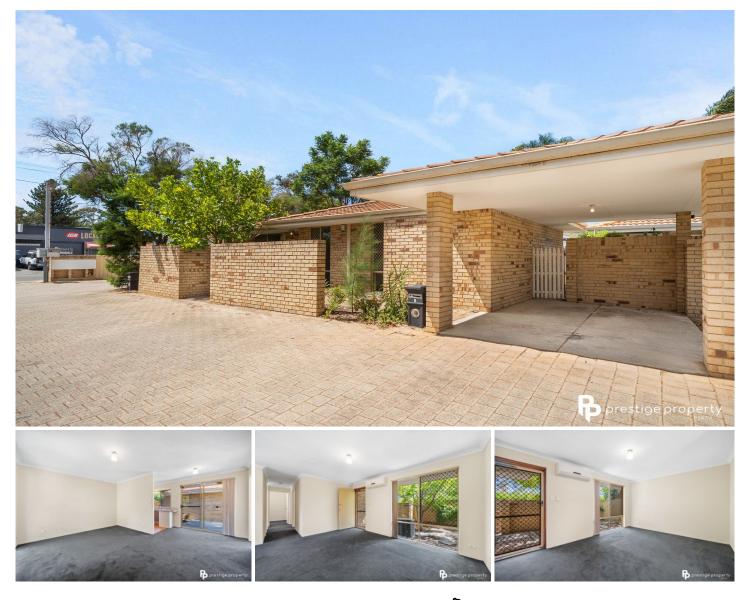

## 2/44 Seventh Road Armadale WA

Superbly positioned with views of parks, quality schools and first class public transport pathways, this fabulous, well-kept Villa presents an excellent opportunity for first home buyers, downsizers or investors alike.

Upon entry, there is a spacious lounge that can accommodate the largest of lounge suites which is kept comfortable all year round via the well positioned split system air conditioning unit. Adjacent sits a space that is ideal for a small dining table, as it neatly adjoins the kitchen. Conveniently tucked away, the kitchen features an abundance of cupboard space, a free standing oven, whilst benefitting from low maintenance, beautiful timber laminate flooring.

The master bedroom is very generous and features a large 3 door built in robe. The second and third bedrooms are