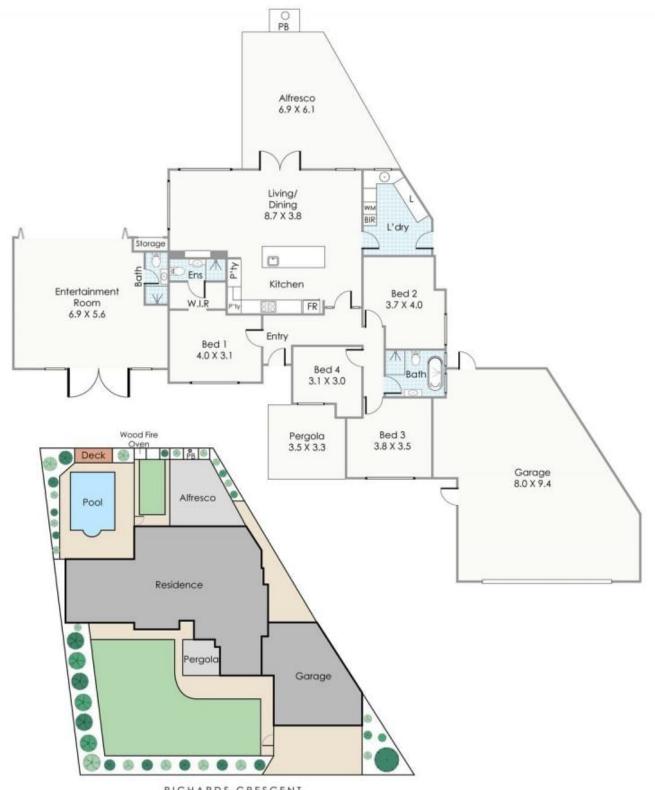

## Approximate Areas

Residence: 160m<sup>2</sup> Garage: 68m<sup>2</sup> 34m<sup>2</sup> Alfresco:

Pergola: 12m<sup>2</sup>

Total Area: 274m<sup>2</sup>

This floorplan is for illustration purposes only to show the layout of the property. Measurements and total areas do not include or account for wall thickness or roof area under eaves. Not to be used for any other purpose.