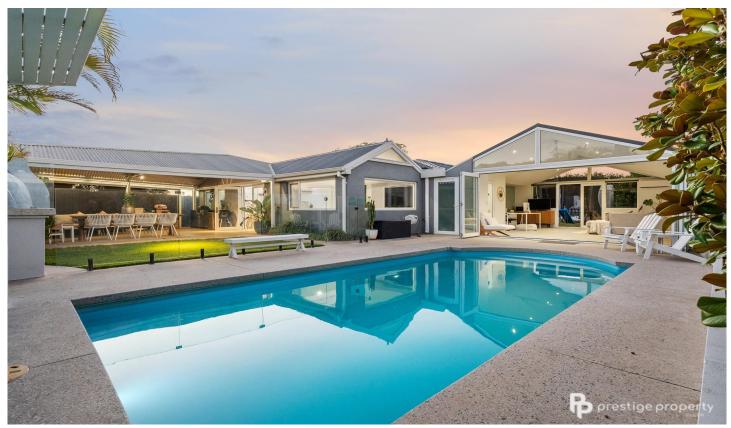

## 20 Richards Crescent Craigie WA

PRICE GUIDE: From Mid \$900,000's

A stunning opportunity exists right here with this beautifully renovated family home that is primed for large family and friends to gather in pure style. Offering 4 spacious bedrooms, 3 recently renovated bathrooms, huge open plan living, alfresco entertaining with pizza oven plus an enormous pool house games room that can also double as a studio or guest house if need be. Outdoor space is abundant here, a huge front yard and grassed area fully fenced for safety, large rear alfresco and grassed area over looking the sparkling below ground pool all set upon a generous 680m² block.

Upon entering the home via the secure intercom fence front entrance you are greeted with the enclosed front yard and children's play area. The is a casual seatin for parents to

4 🚐 3 🔓 2 🖨

Price : \$ 1,065,000 Land Size : 680 sgm