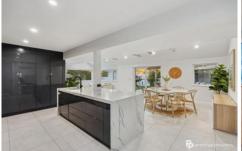

## 20 Richards Crescent Craigie WA

PRICE GUIDE: From Mid \$900,000's

A stunning opportunity exists right here with this beautifully renovated family home that is primed for large family and friends to gather in pure style. Offering 4 spacious bedrooms, 3 recently renovated bathrooms, huge open plan living, alfresco entertaining with pizza oven plus an enormous pool house games room that can also double as a studio or guest house if need be. Outdoor space is abundant here, a huge front yard and grassed area fully fenced for safety, large rear alfresco and grassed area over looking the sparkling below ground pool all set upon a generous 680m² block.