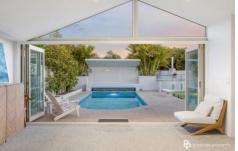

## 20 Richards Crescent Craigie WA

PRICE GUIDE: From Mid \$900,000's

A stunning opportunity exists right here with this beautifully renovated family home that is primed for large family and friends to gather in pure style. Offering 4 spacious bedrooms, 3 recently renovated bathrooms, huge open plan living, alfresco entertaining with pizza oven plus an enormous pool house games room that can also double as a studio or guest house if need be. Outdoor space is abundant here, a huge front yard and grassed area fully fenced for safety, large rear alfresco and grassed area over looking the sparkling below ground pool all set upon a generous 680m² block.