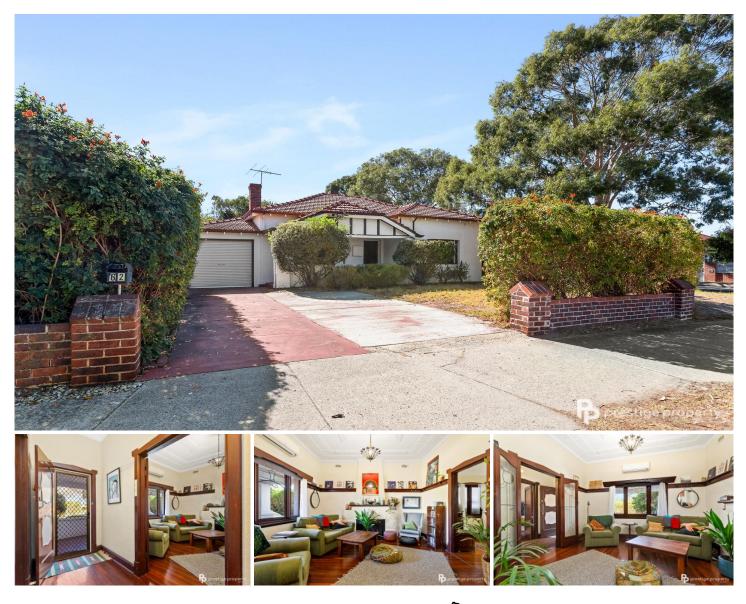

## 62 Grand Promenade Bayswater WA

The hard wood jarrah floorboards, super high ceilings, skirting boards, plus an inviting front yard and beautiful alfresco are just some of the features of this house that will make you feel like you are back in a time when class and sophistication was at its peak. Not to mention the beautiful cornices, a fireplace, classic kitchen, sleepout, laundry and bathroom and stunning bedrooms to boot.

This charming 3 Bedroom, 1 Bathroom home on a 402m<sup>2</sup> block will have you sipping coffee out in your beautiful verandah, watching the world go by.

Through the front door, you will find a beautiful entry with access to all parts of the house along with wooden framework to add to the charm. A lounge for the ages awaits with your original fire place, complete with mantel, stunning windows complete with wooden frameworks, sets